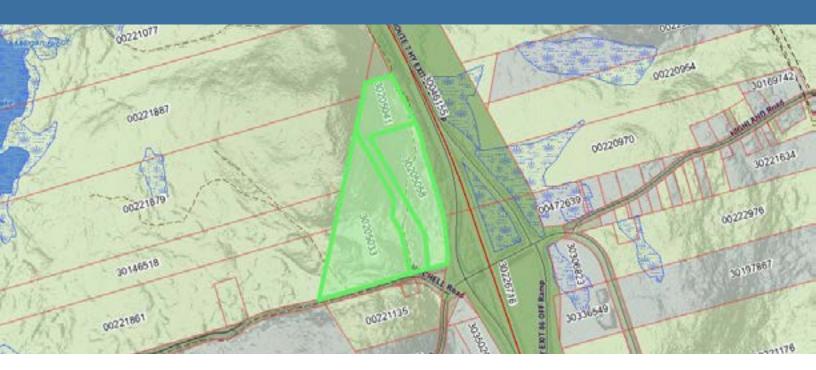

# ASKING PRICE **\$700,000**

An outstanding investment opportunity on Mitchell Road in Grand Bay-Westfield, this 36.34-acre property consists of three parcels (PIDS 30205033 17 Acres, 30205041 9.51 Acres, and 30205058 9.83 Acres). Conveniently located just off Exit 86 on Highway 7, the land is zoned light industrial, ideal for manufacturing, warehousing, or distribution. A prime location with excellent highway connectivity!

| LOCATION     | Grand Bay                    |
|--------------|------------------------------|
| PID          | 30205033, 30205041, 30205058 |
| LOT SIZE     | 36.34 acres                  |
| AVAILABILITY | Immediately                  |
| SALE PRICE   | \$700,000                    |