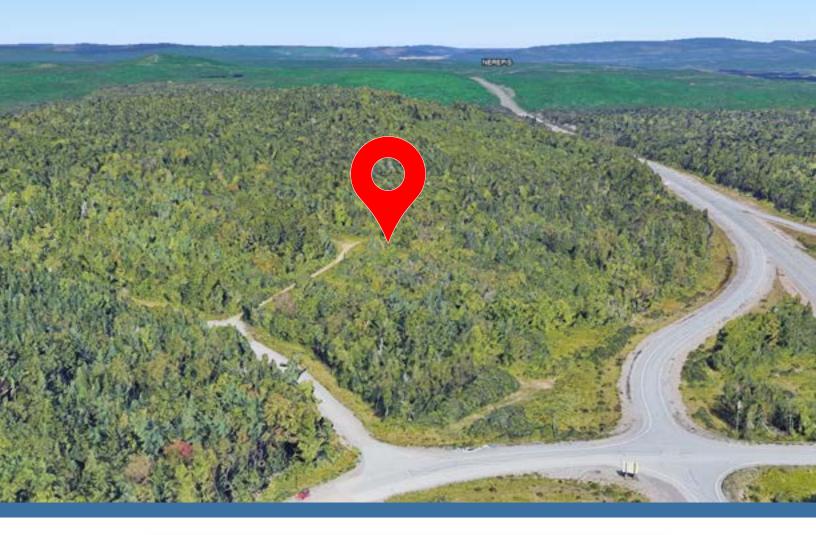

#### Mitchell Road Land | Grand Bay, NB Brock Turner

# ASKING PRICE **\$700,000**

An outstanding investment opportunity on Mitchell Road in Grand Bay-Westfield, this 36.34-acre property consists of three parcels (PIDS 30205033 17 Acres, 30205041 9.51 Acres, and 30205058 9.83 Acres). Conveniently located just off Exit 86 on Highway 7, the land is zoned light industrial, ideal for manufacturing, warehousing, or distribution. A prime location with excellent highway connectivity!

| LOCATION     | Grand Bay                    |
|--------------|------------------------------|
| PID          | 30205033, 30205041, 30205058 |
| LOT SIZE     | 36.34 acres                  |
| AVAILABILITY | Immediately                  |
| SALE PRICE   | \$700,000                    |