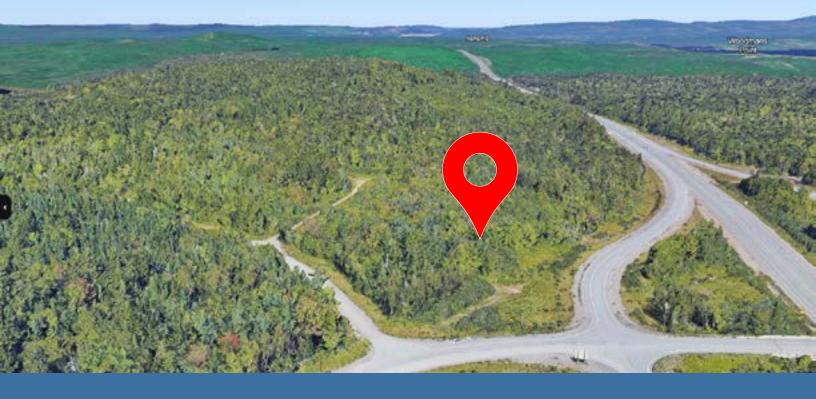

# ASKING PRICE **\$700,000**

An outstanding investment opportunity on Mitchell Road in Grand Bay-Westfield, this 36.34-acre property consists of three parcels (PIDS 30205033 17 Acres, 30205041 9.51 Acres, and 30205058 9.83 Acres). Conveniently located just off Exit 86 on Highway 7, the land is zoned light industrial, ideal for manufacturing, warehousing, or distribution. A prime location with excellent highway connectivity!

| LOCATION     | Grand Bay                    |
|--------------|------------------------------|
| PID          | 30205033, 30205041, 30205058 |
| LOT SIZE     | 36.34 acres                  |
| AVAILABILITY | Immediately                  |
| SALE PRICE   | \$700,000                    |