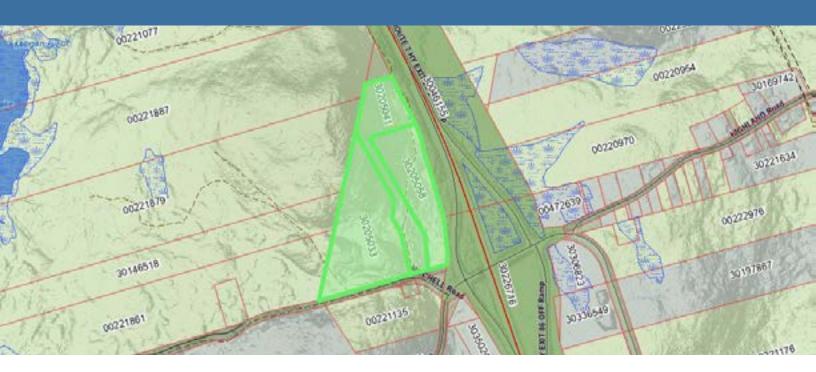

# ASKING PRICE **\$700,000**

An outstanding investment opportunity on Mitchell Road in Grand Bay-Westfield, this 36.34-acre property consists of three parcels (PIDS 30205033 17 Acres, 30205041 9.51 Acres, and 30205058 9.83 Acres). Conveniently located just off Exit 86 on Highway 7, the land is zoned light industrial, ideal for manufacturing, warehousing, or distribution. A prime location with excellent highway connectivity!

| LOCATION     | Grand Bay                    |
|--------------|------------------------------|
| PID          | 30205033, 30205041, 30205058 |
| LOT SIZE     | 36.34 acres                  |
| AVAILABILITY | Immediately                  |
| SALE PRICE   | \$700,000                    |