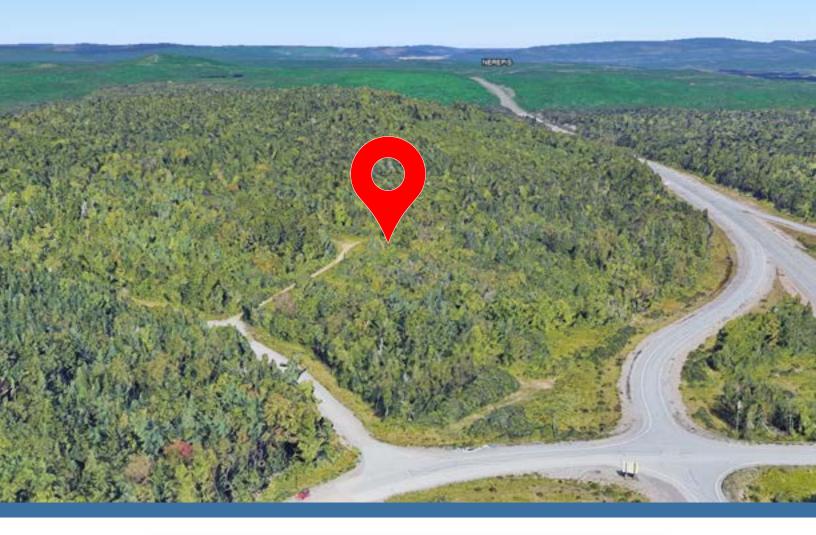

# ASKING PRICE **\$700,000**

An outstanding investment opportunity on Mitchell Road in Grand Bay-Westfield, this 36.34-acre property consists of three parcels (PIDS 30205033 17 Acres, 30205041 9.51 Acres, and 30205058 9.83 Acres). Conveniently located just off Exit 86 on Highway 7, the land is zoned light industrial, ideal for manufacturing, warehousing, or distribution. A prime location with excellent highway connectivity!

| LOCATION     | Grand Bay                    |
|--------------|------------------------------|
| PID          | 30205033, 30205041, 30205058 |
| LOT SIZE     | 36.34 acres                  |
| AVAILABILITY | Immediately                  |
| SALE PRICE   | \$700,000                    |