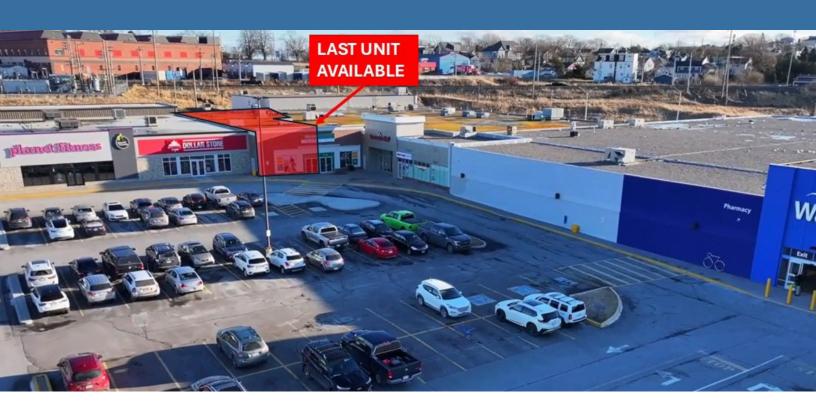

## **Property Highlights**

**BASE RENT** \$25.00 PSF (semi-gross) **Tenant Pays Utilities** 

Up to 13,222 sf

BRUNSWICK

Lancaster Crossing, a bustling enclosed Shopping Centre spanning 235,000 SF, resides at the very core of the soughtafter Saint John West Side Retail Node. Serving as a hub for both commercial retail and daily essentials, Lancaster Crossing attracts over 50,000 quarterly visitors, particularly families with young children who appreciate its convenience. This vibrant destination is anchored by prominent establishments such as the expansive 103,000 SF Walmart, the esteemed Saint John Public Library, and the bustling 36,000 SF No Frills grocery store.

Strategically positioned on the northwest corner of Bleury Street and Fairville Boulevard, Lancaster Crossing's visibility is further enhanced by its proximity to the Saint John through-way Route One.