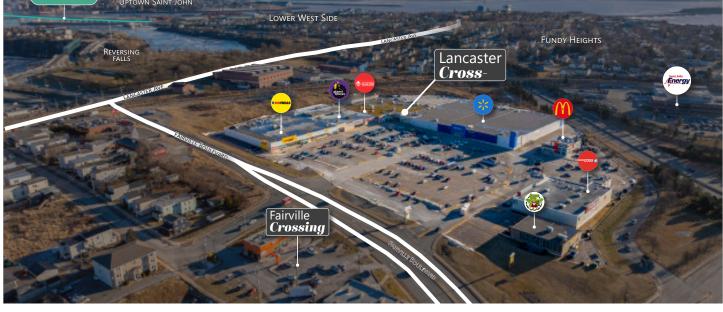

## **Property Highlights**

**BASE RENT** \$25.00 PSF (semi-gross) **Tenant Pays Utilities** 

Up to 13,222 sf

BRUNSWICK

Lancaster Crossing, a bustling enclosed Shopping Centre spanning 235,000 SF, resides at the very core of the soughtafter Saint John West Side Retail Node. Serving as a hub for both commercial retail and daily essentials, Lancaster Crossing attracts over 50,000 quarterly visitors, particularly families with young children who appreciate its convenience. This vibrant destination is anchored by prominent establishments such as the expansive 103,000 SF Walmart, the esteemed Saint John Public Library, and the bustling 36,000 SF No Frills grocery store.

Strategically positioned on the northwest corner of Bleury Street and Fairville Boulevard, Lancaster Crossing's visibility is further enhanced by its proximity to the Saint John through-way Route One.