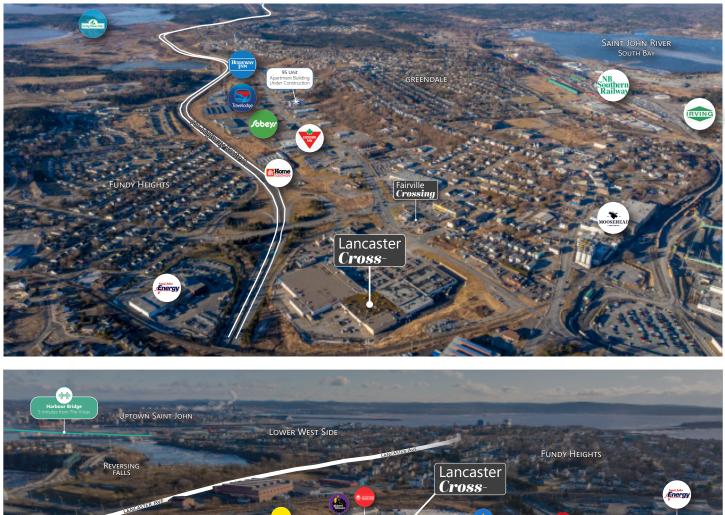

## **Property Highlights**

**BASE RENT** \$25.00 PSF (semi-gross) **Tenant Pays Utilities** 

Up to 13,222 sf

BRUNSWICK

Lancaster Crossing, a bustling enclosed Shopping Centre spanning 235,000 SF, resides at the very core of the soughtafter Saint John West Side Retail Node. Serving as a hub for both commercial retail and daily essentials, Lancaster Crossing attracts over 50,000 quarterly visitors, particularly families with young children who appreciate its convenience. This vibrant destination is anchored by prominent establishments such as the expansive 103,000 SF Walmart, the esteemed Saint John Public Library, and the bustling 36,000 SF No Frills grocery store.

Strategically positioned on the northwest corner of Bleury Street and Fairville Boulevard, Lancaster Crossing's visibility is further enhanced by its proximity to the Saint John through-way Route One.