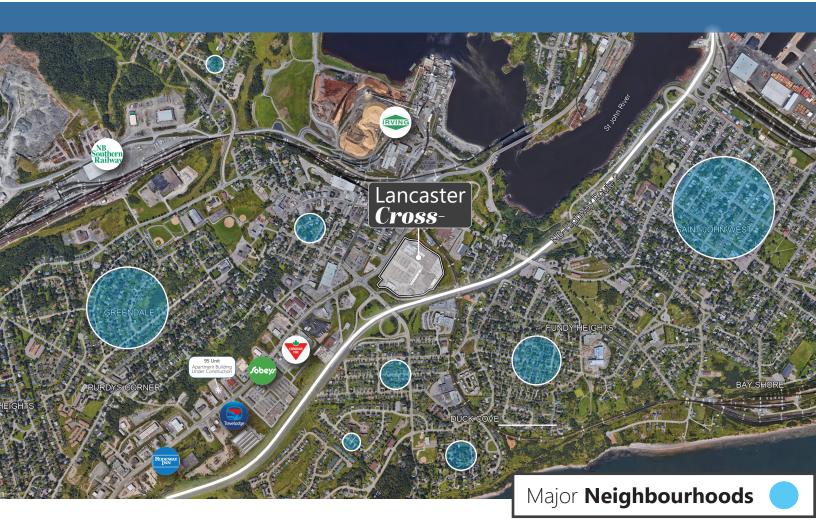

Strategically positioned on the northwest corner of Bleury Street and Fairville Boulevard, Lancaster Crossing's visibility is further enhanced by its proximity to the Saint John through-way Route One.