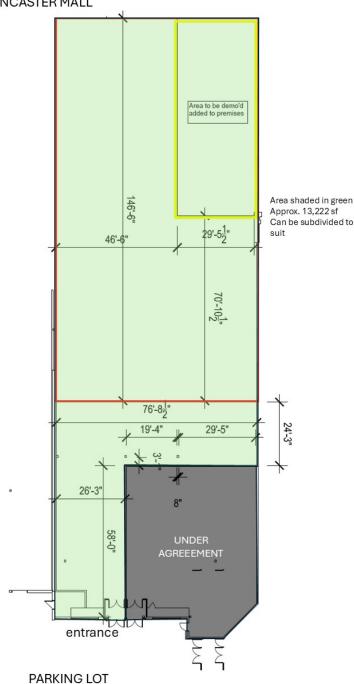

## **Property Highlights**

**BASE RENT** \$25.00 PSF (semi-gross) **Tenant Pays Utilities** 

Up to 13,222 sf

BRUNSWICK

Lancaster Crossing, a bustling enclosed Shopping Centre spanning 235,000 SF, resides at the very core of the soughtafter Saint John West Side Retail Node. Serving as a hub for both commercial retail and daily essentials, Lancaster Crossing attracts over 50,000 quarterly visitors, particularly families with young children who appreciate its convenience. This vibrant destination is anchored by prominent establishments such as the expansive 103,000 SF Walmart, the esteemed Saint John Public Library, and the bustling 36,000 SF No Frills grocery store.