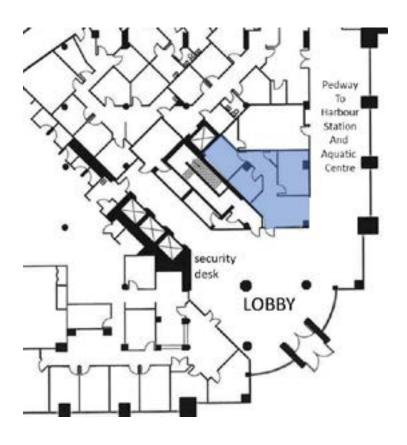

### 55 Union Street | Saint John, NB Stephanie Turner

- Exposure to Mercantile Centre corridor and Saint John pedway system
- Excellent visibility
- Adjacent monthly parking