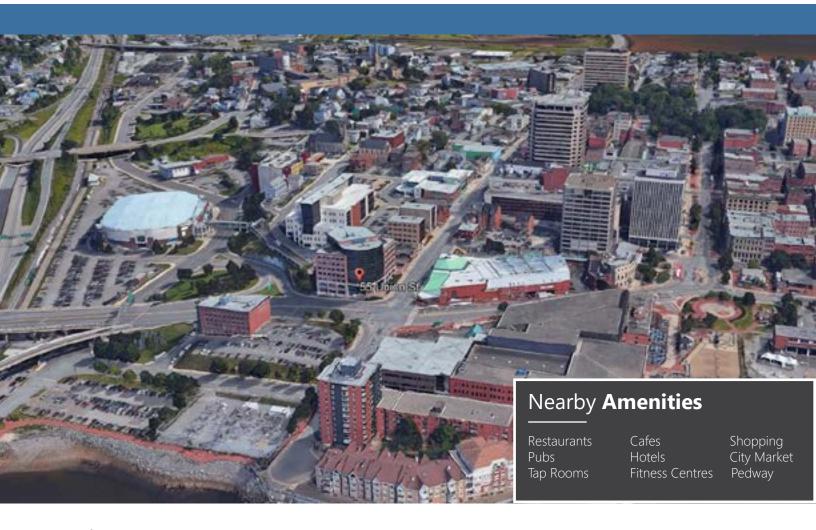

**BASE RENT** \$10.00 psf (net) MINIMUM LEASE TERM 5 YEARS

Located in the central business district of Saint John, the Mercantile Centre is also connected to the internal pedway system, all local amenities including shopping, hotels, recreation, cultural centres and downtown office buildings.