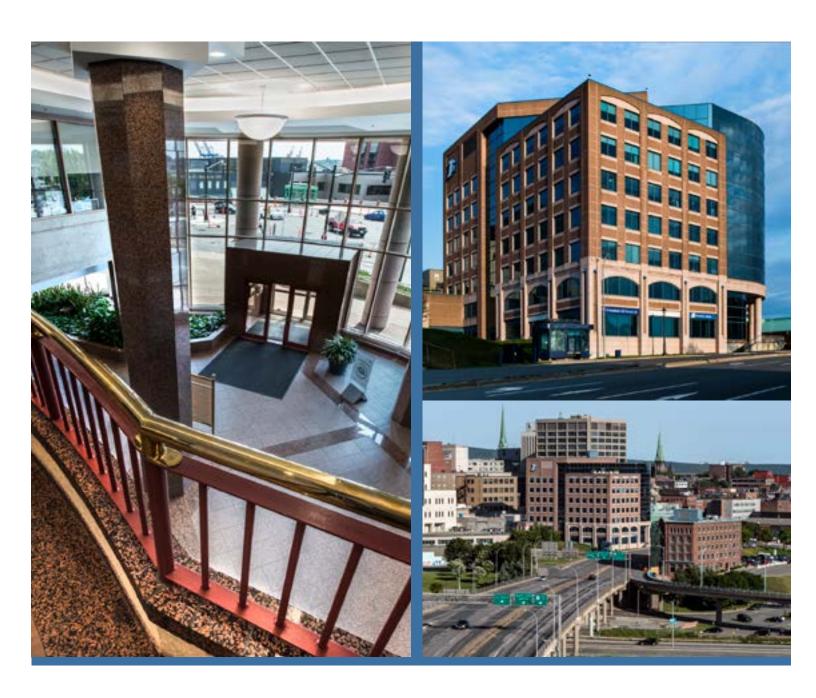

## **Property Highlights**

Boasting spectacular harbour views and modern Class A office space, the Mercantile Centre has been certified for its environmental excellence and building management standards, achieving level 3 (silver) in the BOMA BEST program.

**BASE RENT** \$10.00 psf (net) MINIMUM LEASE TERM 5 YEARS

Located in the central business district of Saint John, the Mercantile Centre is also connected to the internal pedway system, all local amenities including shopping, hotels, recreation, cultural centres and downtown office buildings.

## **Property Photos**