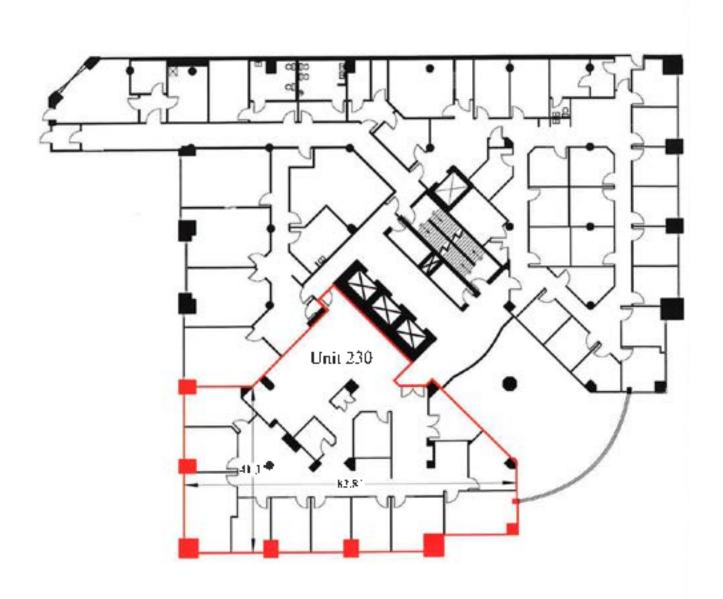

## **AVAILABLE IMMEDIATELY**

| NUMBER OF FLOORS             | Eight (seven plus penthouse)                         |  |
|------------------------------|------------------------------------------------------|--|
| BUILDING SIZE                | 120,555 sf                                           |  |
| SUITES AVAILABLE             | Suite 117: 1,142 sf                                  |  |
|                              | Suite 140: 732 sf                                    |  |
|                              | Suite 230: 4,282 sf                                  |  |
|                              | Suite 620: 4,623 sf                                  |  |
| MAX CONTIGUOUS SPACE         | 4,623 sf                                             |  |
| MIN DIVISIBLE SPACE          | 732 sf                                               |  |
| PARKING                      | Attached 110-car covered parking garage (negotiable) |  |
| BOMA LEVEL                   | Best Certified Silver                                |  |
| TENANT IMPROVEMENT ALLOWANCE | To be negotiated based on tenant, terms & conditions |  |