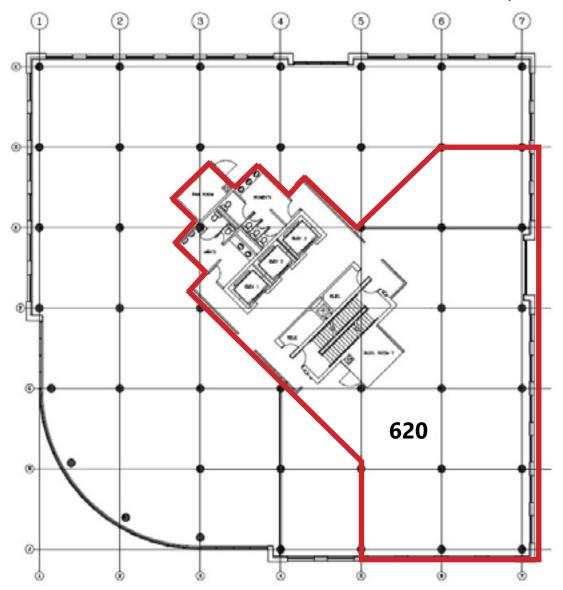

#### Suite 620

4,623 sf

## Stephanie Turner

- **Excellent visibility**
- Adjacent monthly parking
- Large windows overlooking harbour

12 Smythe St, Suite 104

Saint John, NB

E2L 5G5

(506) 333-3442 sturner@bbrokers.ca