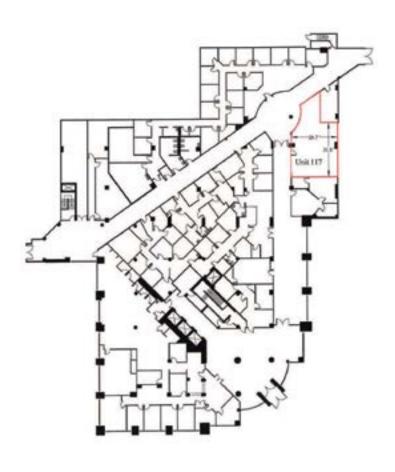

|  |
| PARKING                      | Attached 110-car covered parking garage (negotiable) |  |
| BOMA LEVEL                   | Best Certified Silver                                |  |
| TENANT IMPROVEMENT ALLOWANCE | To be negotiated based on tenant, terms & conditions |  |





# 55 Union Street | Saint John, NB Stephanie Turner



## Saint John

| 2023 POPULATION                   | 138,985  |
|-----------------------------------|----------|
| POPULATION INCREASE (2019 - 2023) | 5.91%    |
| MEDIAN AGE                        | 44.4     |
| AVERAGE HOUSEHOLD INCOME          | \$74,000 |





## **Property Photos**

### 55 Union Street | Saint John, NB Stephanie Turner









#### **SUITE 117**

1,142 sf

### 55 Union Street | Saint John, NB Stephanie Turner



- Exposure to Mercantile Centre corridor and Saint John pedway system
- Excellent visibility
- Adjacent monthly parking











### 55 Union Street | Saint John, NB Stephanie Turner

# **SUITE 140** 732 sf



- Exposure to Mercantile Centre corridor and Saint John pedway system
- Excellent visibility
- · Adjacent monthly parking



















## 55 Union Street | Saint John, NB

#### Suite 620

4,623 sf

## Stephanie Turner



- **Excellent visibility**
- Adjacent monthly parking
- Large windows overlooking harbour





12 Smythe St, Suite 104

Saint John, NB

E2L 5G5



(506) 333-3442 sturner@bbrokers.ca







#### 55 Union Street | Saint John, NB

#### **Stephanie Turner**

(506) 333-3442 sturner@bbrokers.ca 12 Smythe Street, Suite 104 Saint John, NB E2L 5G5

BRUNSWICK

COMMER