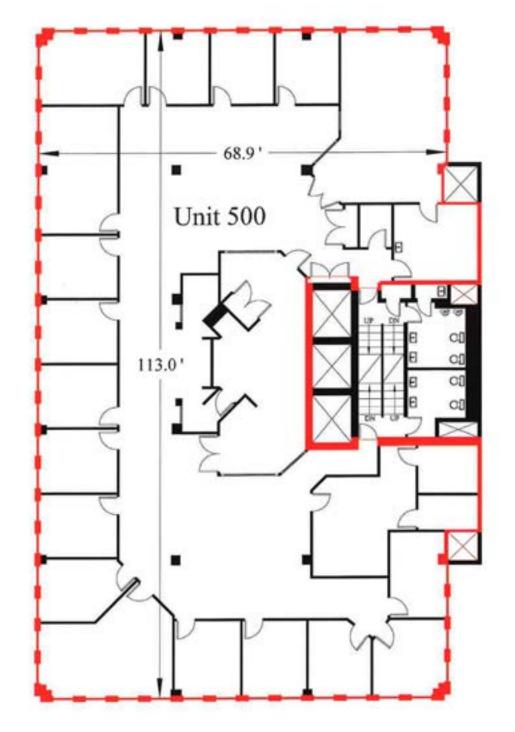

### **AVAILABLE IMMEDIATELY**

| LISTING ID                   | 20084                                                  |  |
|------------------------------|--------------------------------------------------------|--|
| NUMBER OF FLOORS             | 14                                                     |  |
| BUILDING SIZE                | 109,408 sf                                             |  |
| TYPICAL FLOOR SIZE           | +/- 8,100 sf                                           |  |
| AVAILABLE SUITES             | Suite 110: 3,049 sf                                    |  |
|                              | Suite 400: 8,117 sf - \$16.00 psf (net)                |  |
|                              | Suite 500: 8,086 sf - \$16.00 psf (net) (Virtual Tour) |  |
|                              | Suite 1200: 1,992 sf                                   |  |
|                              | Suite 1200A: 2,243 sf                                  |  |
|                              | Suite 1400: 8,044 sf                                   |  |
| MAX CONTIGUOUS SPACE         | 8,117 sf                                               |  |
| MIN DIVISIBLE SPACE          | 1,992 sf                                               |  |
| PARKING                      | Adjacent monthly and hourly parking                    |  |
| BOMA LEVEL                   | Best Certified Silver                                  |  |
| TENANT IMPROVEMENT ALLOWANCE | To be negotiated based on tenant, terms & conditions   |  |
| LEASE TERM                   | Minimum 5 years                                        |  |