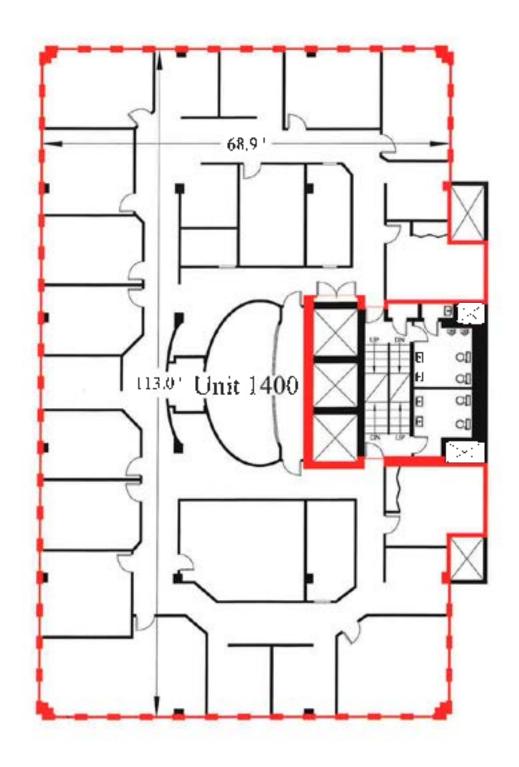

### **AVAILABLE IMMEDIATELY**

| LISTING ID                   | 20084                                                  |  |
|------------------------------|--------------------------------------------------------|--|
| NUMBER OF FLOORS             | 14                                                     |  |
| BUILDING SIZE                | 109,408 sf                                             |  |
| TYPICAL FLOOR SIZE           | +/- 8,100 sf                                           |  |
| AVAILABLE SUITES             | Suite 110: 3,049 sf                                    |  |
|                              | Suite 400: 8,117 sf - \$16.00 psf (net)                |  |
|                              | Suite 500: 8,086 sf - \$16.00 psf (net) (Virtual Tour) |  |
|                              | Suite 1200: 1,992 sf                                   |  |
|                              | Suite 1200A: 2,243 sf                                  |  |
|                              | Suite 1400: 8,044 sf                                   |  |
| MAX CONTIGUOUS SPACE         | 8,117 sf                                               |  |
| MIN DIVISIBLE SPACE          | 1,992 sf                                               |  |
| PARKING                      | Adjacent monthly and hourly parking                    |  |
| BOMA LEVEL                   | Best Certified Silver                                  |  |
| TENANT IMPROVEMENT ALLOWANCE | To be negotiated based on tenant, terms & conditions   |  |
| LEASE TERM                   | Minimum 5 years                                        |  |