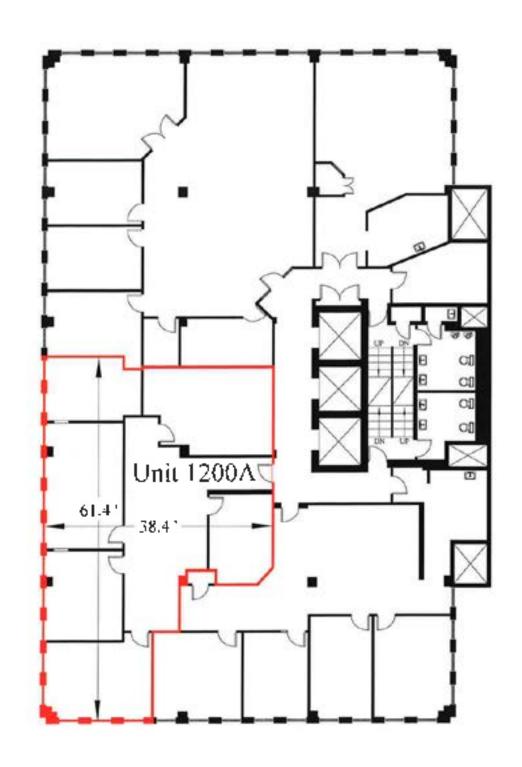

### **AVAILABLE IMMEDIATELY**

| LISTING ID                   | 20084                                                  |  |
|------------------------------|--------------------------------------------------------|--|
| NUMBER OF FLOORS             | 14                                                     |  |
| BUILDING SIZE                | 109,408 sf                                             |  |
| TYPICAL FLOOR SIZE           | +/- 8,100 sf                                           |  |
| AVAILABLE SUITES             | Suite 110: 3,049 sf                                    |  |
|                              | Suite 400: 8,117 sf - \$16.00 psf (net)                |  |
|                              | Suite 500: 8,086 sf - \$16.00 psf (net) (Virtual Tour) |  |
|                              | Suite 1200: 1,992 sf                                   |  |
|                              | Suite 1200A: 2,243 sf                                  |  |
|                              | Suite 1400: 8,044 sf                                   |  |
| MAX CONTIGUOUS SPACE         | 8,117 sf                                               |  |
| MIN DIVISIBLE SPACE          | 1,992 sf                                               |  |
| PARKING                      | Adjacent monthly and hourly parking                    |  |
| BOMA LEVEL                   | Best Certified Silver                                  |  |
| TENANT IMPROVEMENT ALLOWANCE | To be negotiated based on tenant, terms & conditions   |  |
| LEASE TERM                   | Minimum 5 years                                        |  |