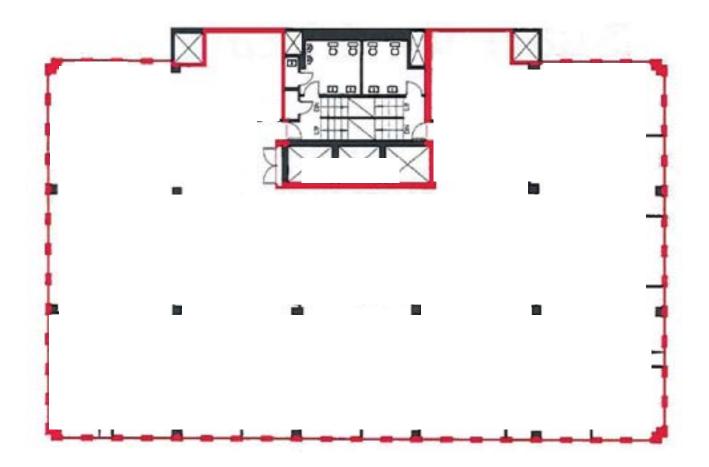

|  |
| PARKING                      | Adjacent monthly and hourly parking                    |  |
| BOMA LEVEL                   | Best Certified Silver                                  |  |
| TENANT IMPROVEMENT ALLOWANCE | To be negotiated based on tenant, terms & conditions   |  |
| LEASE TERM                   | Minimum 5 years                                        |  |





## 44 Chipman Hill | Saint John, NB Troy Nesbitt



# Saint John

| 2023 POPULATION                   | 138,985  |
|-----------------------------------|----------|
| POPULATION INCREASE (2022 - 2023) | 2.52%    |
| MEDIAN AGE                        | 44.4     |
| AVERAGE HOUSEHOLD INCOME          | \$74,000 |





# **Property Photos**









#### **SUITE 110**

3,049 sf







#### **SUITE 400**

8,117 sf













12 Smythe St, Suite 104

E2L 5G5

























## 44 Chipman Hill | Saint John, NB

#### **Troy Nesbitt**

(506) 349-5670 tnesbitt@bbrokers.ca 12 Smythe Street, Suite 104 Saint John, NB E2L 5G5

bbrokers.ca