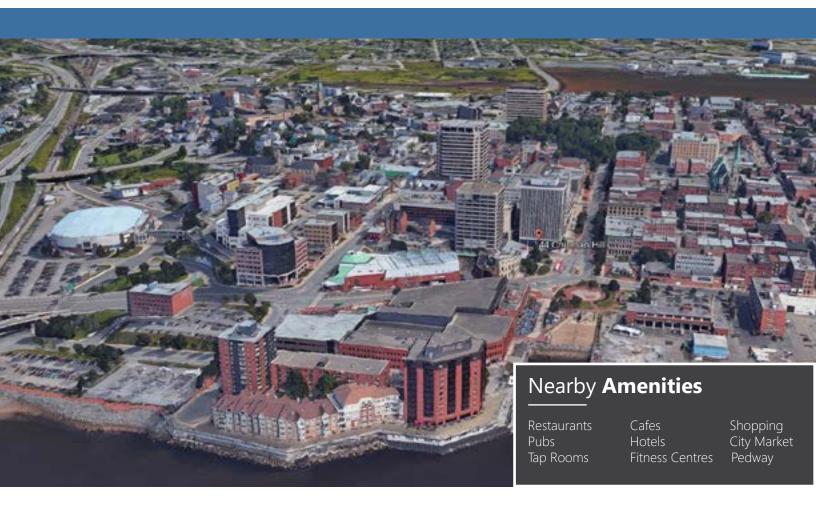

# **Property Highlights**

**BASE RENT** \$18.00 psf (net)

Brunswick House is a 14-storey, Class A high-rise office building in historic uptown Saint John, comprising more than 100,000 sf. Home to many of the region's top financial, legal and consulting service providers, Brunswick House enjoys breathtaking views of the Saint John harbour.

# **Property Details**