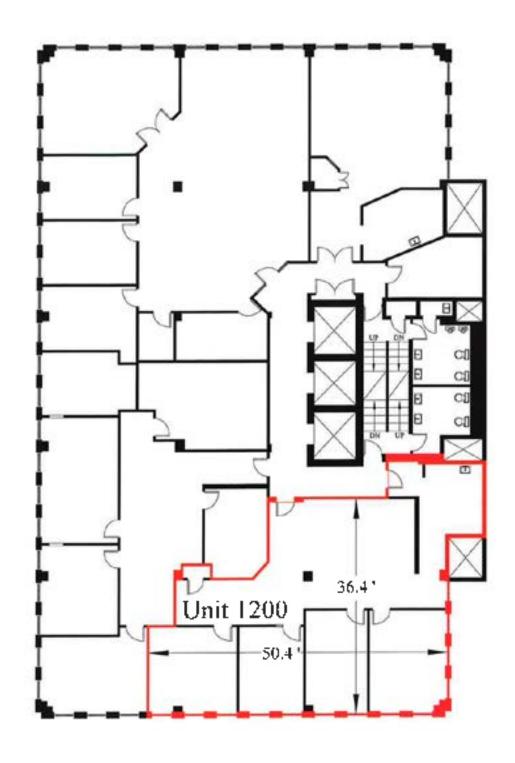

### **AVAILABLE IMMEDIATELY**

| LISTING ID                   | 20084                                                  |  |
|------------------------------|--------------------------------------------------------|--|
| NUMBER OF FLOORS             | 14                                                     |  |
| BUILDING SIZE                | 109,408 sf                                             |  |
| TYPICAL FLOOR SIZE           | +/- 8,100 sf                                           |  |
| AVAILABLE SUITES             | Suite 110: 3,049 sf                                    |  |
|                              | Suite 400: 8,117 sf - \$16.00 psf (net)                |  |
|                              | Suite 500: 8,086 sf - \$16.00 psf (net) (Virtual Tour) |  |
|                              | Suite 1200: 1,992 sf                                   |  |
|                              | Suite 1200A: 2,243 sf                                  |  |
|                              | Suite 1400: 8,044 sf                                   |  |
| MAX CONTIGUOUS SPACE         | 8,117 sf                                               |  |
| MIN DIVISIBLE SPACE          | 1,992 sf                                               |  |
| PARKING                      | Adjacent monthly and hourly parking                    |  |
| BOMA LEVEL                   | Best Certified Silver                                  |  |
| TENANT IMPROVEMENT ALLOWANCE | To be negotiated based on tenant, terms & conditions   |  |
| LEASE TERM                   | Minimum 5 years                                        |  |