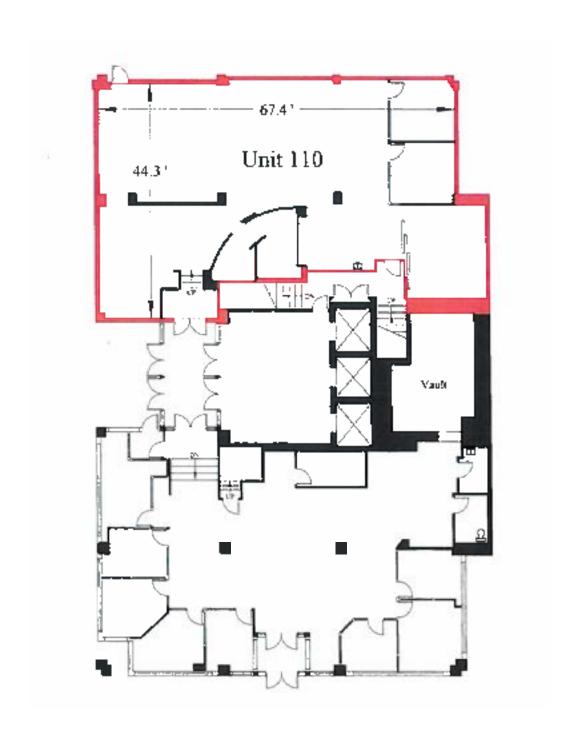

|  |
| PARKING                      | Adjacent monthly and hourly parking                    |  |
| BOMA LEVEL                   | Best Certified Silver                                  |  |
| TENANT IMPROVEMENT ALLOWANCE | To be negotiated based on tenant, terms & conditions   |  |
| LEASE TERM                   | Minimum 5 years                                        |  |





## 44 Chipman Hill | Saint John, NB Troy Nesbitt



# Saint John

| 2023 POPULATION                   | 138,985  |
|-----------------------------------|----------|
| POPULATION INCREASE (2022 - 2023) | 2.52%    |
| MEDIAN AGE                        | 44.4     |
| AVERAGE HOUSEHOLD INCOME          | \$74,000 |





# **Property Photos**









#### **SUITE 110**

3,049 sf







#### **SUITE 400**

8,117 sf













12 Smythe St, Suite 104

E2L 5G5

























## 44 Chipman Hill | Saint John, NB

#### **Troy Nesbitt**

(506) 349-5670 tnesbitt@bbrokers.ca 12 Smythe Street, Suite 104 Saint John, NB E2L 5G5

bbrokers.ca