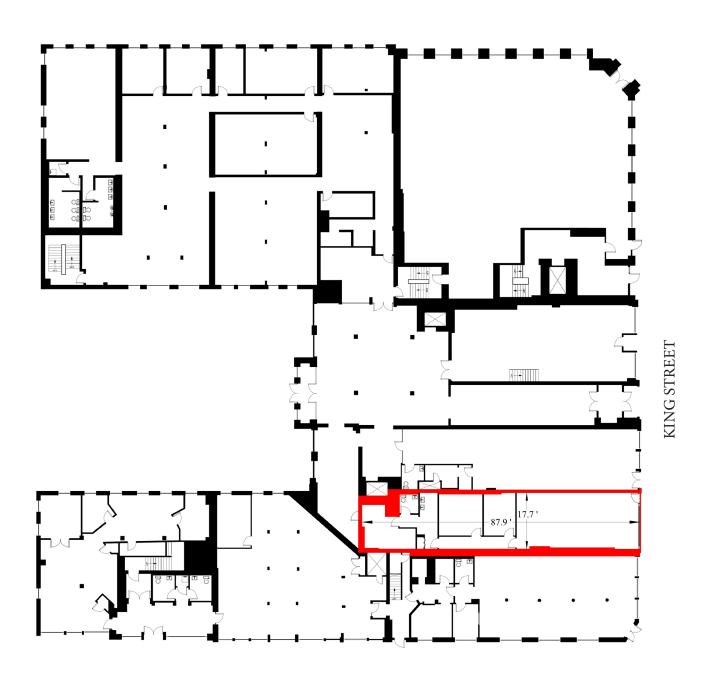

1,898 square feet of leaseable area. Space features large storefront windows, high ceilings with some exposed brick.

Asking rent is \$18.00/sq ft (net) + applicable operating costs. Tenant pays own utilities

### **AVAILABLE IMMEDIATELY**

| BUILDING NAME         | CenterBeam Place                      |
|-----------------------|---------------------------------------|
| BUILDING CLASS        | A                                     |
| ADDRESS               | 18 King Street, Saint John NB         |
| SIZE AVAILABLE        | 1,898 sf                              |
| CURRENT CONFIGURATION | Retail showroom, stockrooms, washroom |
| SUITE LOCATION        | Ground floor                          |
| BASE RENT             | \$18.00 psf                           |
| BOMA BEST LEVEL       | Boma Best Certified Silver            |