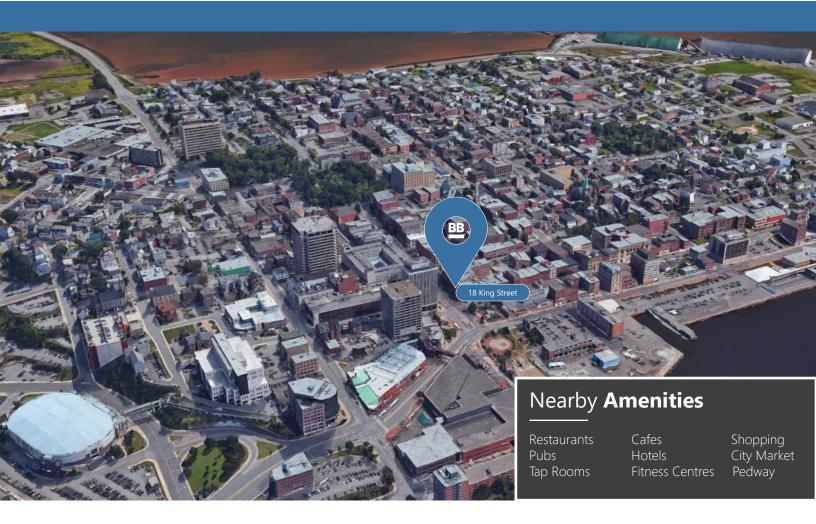

Strategically located in the heart of uptown in the vicinity of unique boutiques, restaurants, cafes & pubs. Also well positioned to capitalize on cruise ship passengers and other tourists.