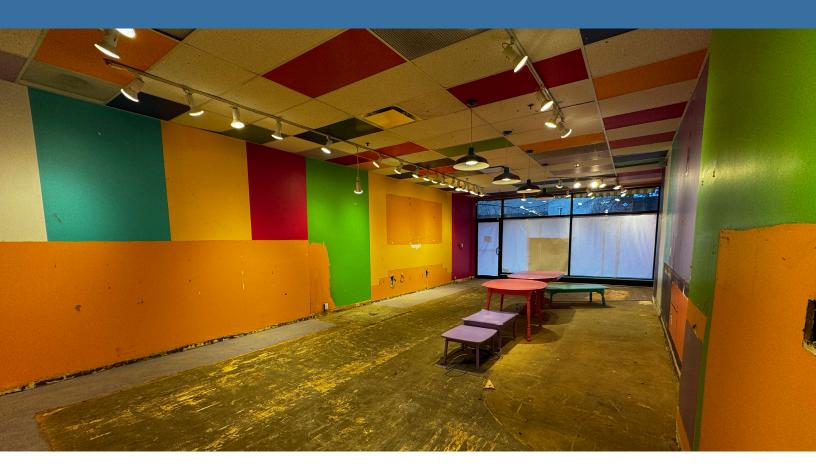

1,898 square feet of leaseable area. Space features large storefront windows, high ceilings with some exposed brick.

Asking rent is \$18.00/sq ft (net) + applicable operating costs. Tenant pays own utilities

### **AVAILABLE IMMEDIATELY**

| BUILDING NAME         | CenterBeam Place                      |
|-----------------------|---------------------------------------|
| BUILDING CLASS        | A                                     |
| ADDRESS               | 18 King Street, Saint John NB         |
| SIZE AVAILABLE        | 1,898 sf                              |
| CURRENT CONFIGURATION | Retail showroom, stockrooms, washroom |
| SUITE LOCATION        | Ground floor                          |
| BASE RENT             | \$18.00 psf                           |
| BOMA BEST LEVEL       | Boma Best Certified Silver            |