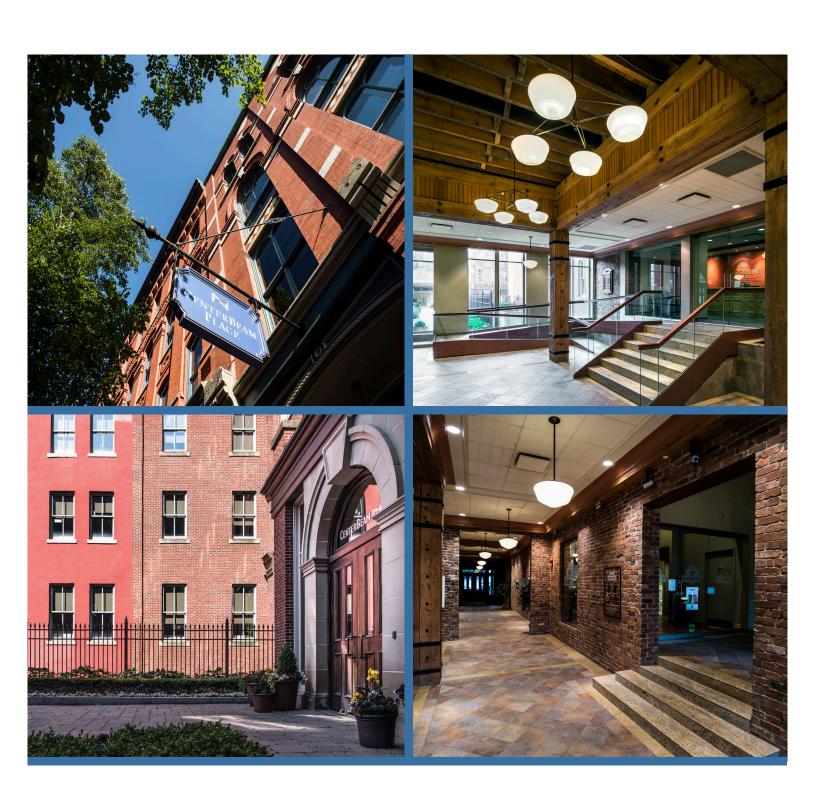

## **Property Photos**

## **Property Highlights**

**BASE RENT** \$18.00 psf

Retail Storefront for Lease. Part of "CenterBeam Place", a much sought-after location for any business seeking an unparalleled work environment of beauty and efficiency. The complex consists of a city block of heritage buildings built in 1878-1880 and completely restored between 2002-2005.

1,898 square feet of leaseable area. Space features large storefront windows, high ceilings with some exposed brick.

Asking rent is \$18.00/sq ft (net) + applicable operating costs. Tenant pays own utilities