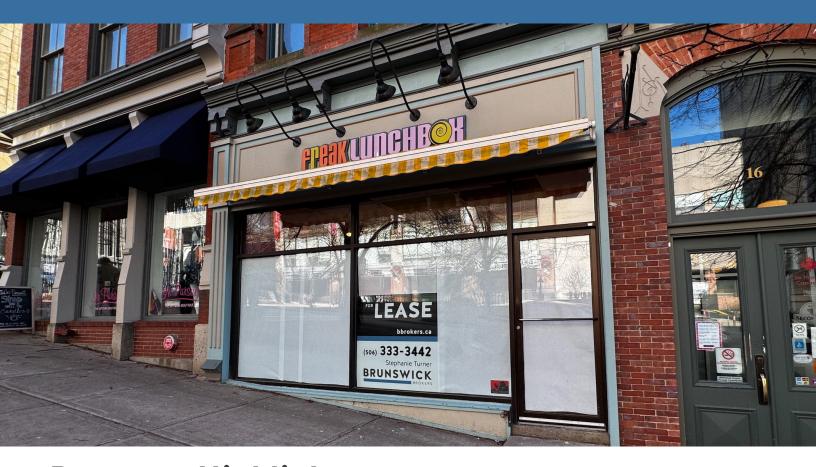

1,898 square feet of leaseable area. Space features large storefront windows, high ceilings with some exposed brick.

Asking rent is \$18.00/sq ft (net) + applicable operating costs. Tenant pays own utilities

### **AVAILABLE IMMEDIATELY**

| BUILDING NAME         | CenterBeam Place                      |
|-----------------------|---------------------------------------|
| BUILDING CLASS        | A                                     |
| ADDRESS               | 18 King Street, Saint John NB         |
| SIZE AVAILABLE        | 1,898 sf                              |
| CURRENT CONFIGURATION | Retail showroom, stockrooms, washroom |
| SUITE LOCATION        | Ground floor                          |
| BASE RENT             | \$18.00 psf                           |
| BOMA BEST LEVEL       | Boma Best Certified Silver            |