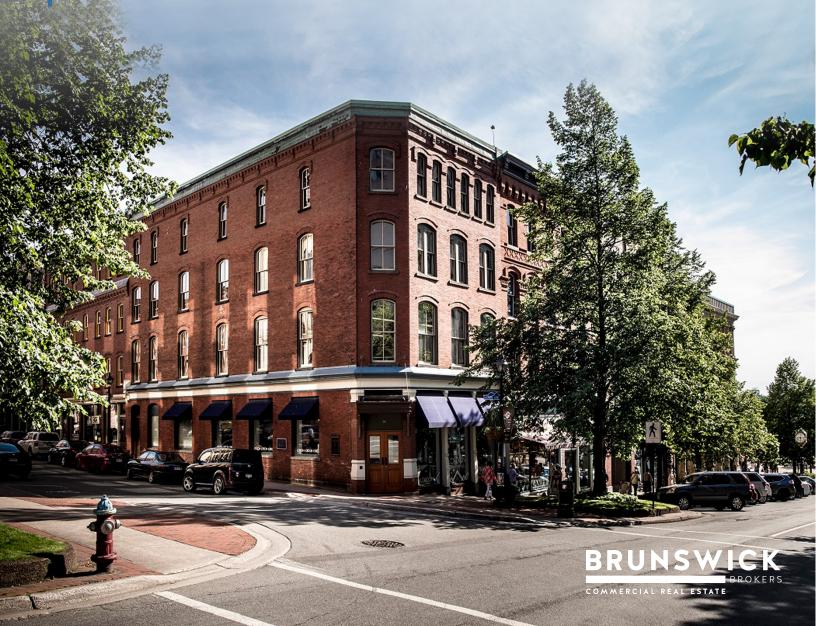

## **Property Highlights**

**BASE RENT** \$18.00 psf

Retail Storefront for Lease. Part of "CenterBeam Place", a much sought-after location for any business seeking an unparalleled work environment of beauty and efficiency. The complex consists of a city block of heritage buildings built in 1878-1880 and completely restored between 2002-2005.

Strategically located in the heart of uptown in the vicinity of unique boutiques, restaurants, cafes & pubs. Also well positioned to capitalize on cruise ship passengers and other tourists.