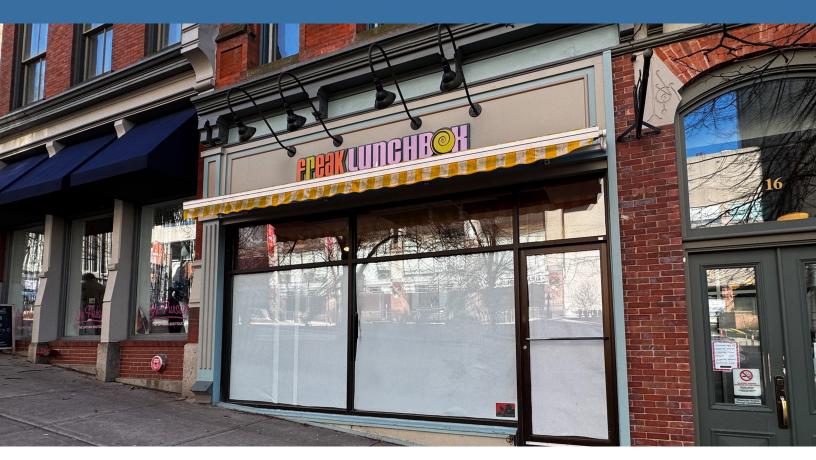

### PRIME RETAIL STOREFRONT 1,898 sq ft at 18 King Street. Part of the CenterBeam Complex

Jessica O'Neill Senior Advisor (506) 650-9848 joneill@bbrokers.ca

1,898 square feet of leaseable area. Space features large storefront windows, high ceilings with some exposed brick.

Asking rent is \$18.00/sq ft (net) + applicable operating costs. Tenant pays own utilities