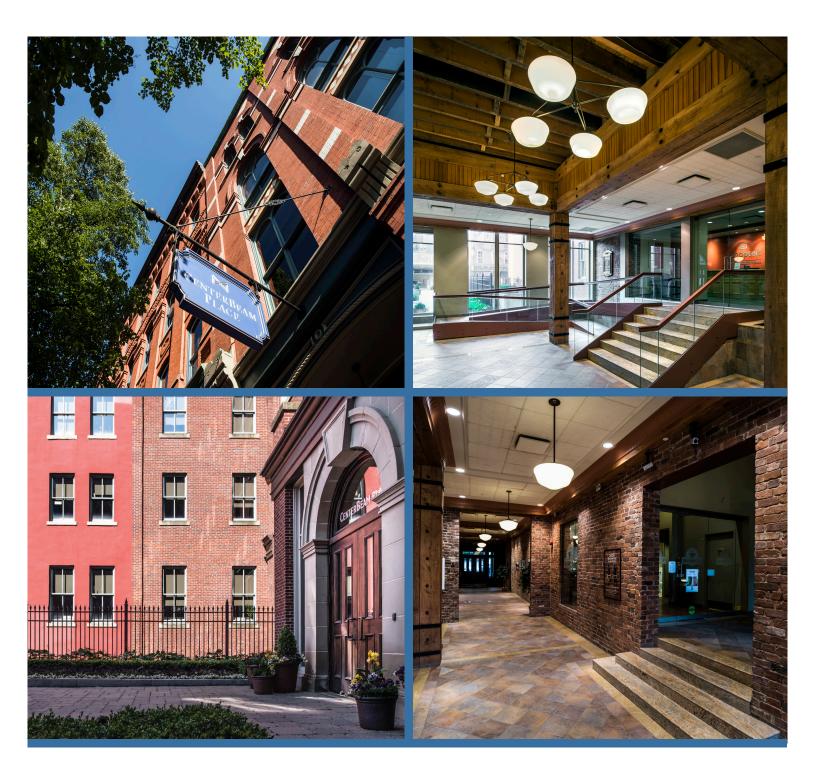

## BASE RENT \$18.00 psf

Retail Storefront for Lease. Part of "CenterBeam Place", a much sought-after location for any business seeking an unparalleled work environment of beauty and efficiency. The complex consists of a city block of heritage buildings built in 1878-1880 and completely restored between 2002-2005.