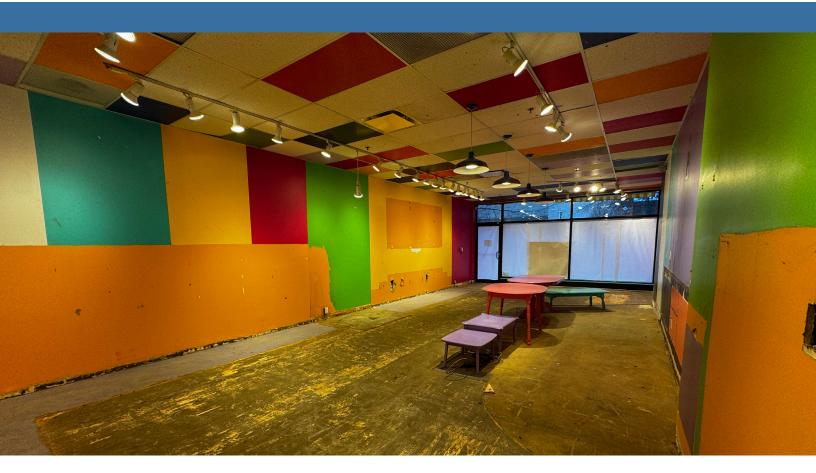

# **Property Photos**

1,898 square feet of leaseable area. Space features large storefront windows, high ceilings with some exposed brick.

Asking rent is \$18.00/sq ft (net) + applicable operating costs. Tenant pays own utilities