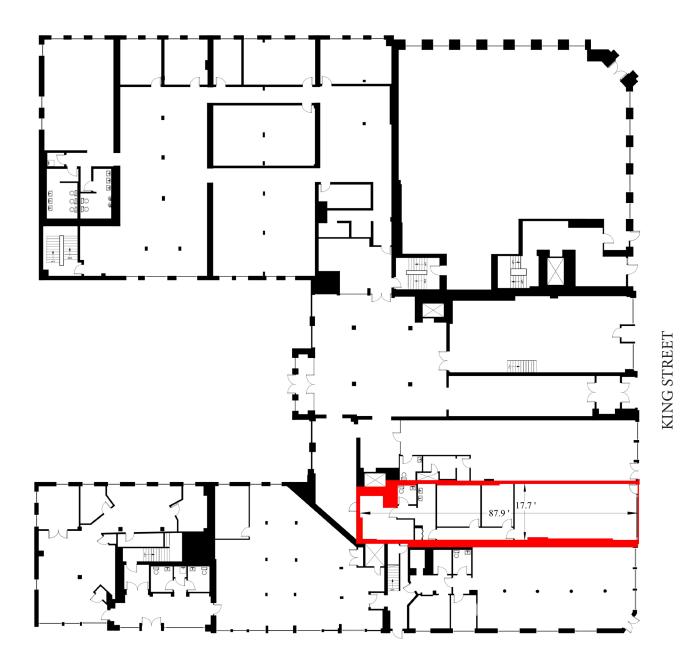

1,898 square feet of leaseable area. Space features large storefront windows, high ceilings with some exposed brick.

Asking rent is \$18.00/sq ft (net) + applicable operating costs. Tenant pays own utilities

# AVAILABLE

| BUILDING NAME         | CenterBeam Place                      |
|-----------------------|---------------------------------------|
| BUILDING CLASS        | A                                     |
| ADDRESS               | 18 King Street, Saint John NB         |
| SIZE AVAILABLE        | 1,898 sf                              |
| CURRENT CONFIGURATION | Retail showroom, stockrooms, washroom |
| SUITE LOCATION        | Ground floor                          |
| BASE RENT             | \$18.00 psf                           |
| BOMA BEST LEVEL       | Boma Best Certified Silver            |