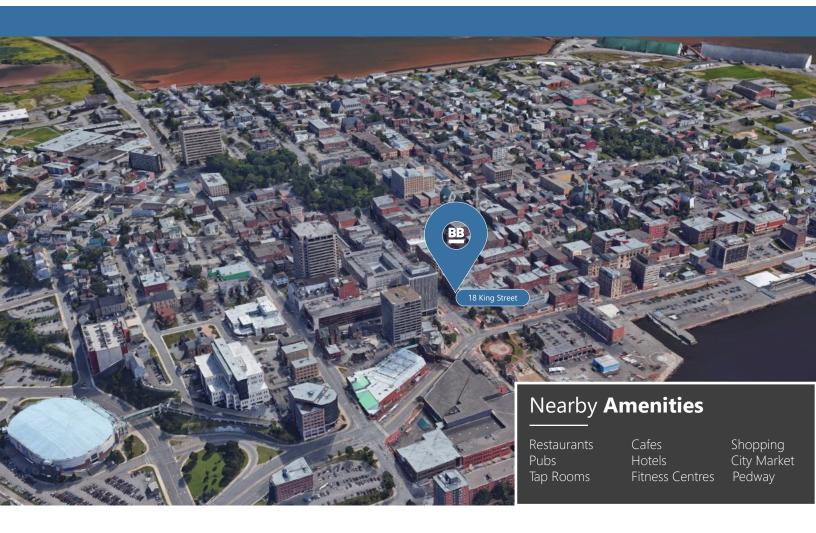

Strategically located in the heart of uptown in the vicinity of unique boutiques, restaurants, cafes & pubs. Also well positioned to capitalize on cruise ship passengers and other tourists.

12 Smythe St, Suite 104 Saint John, NB E2L 5G5