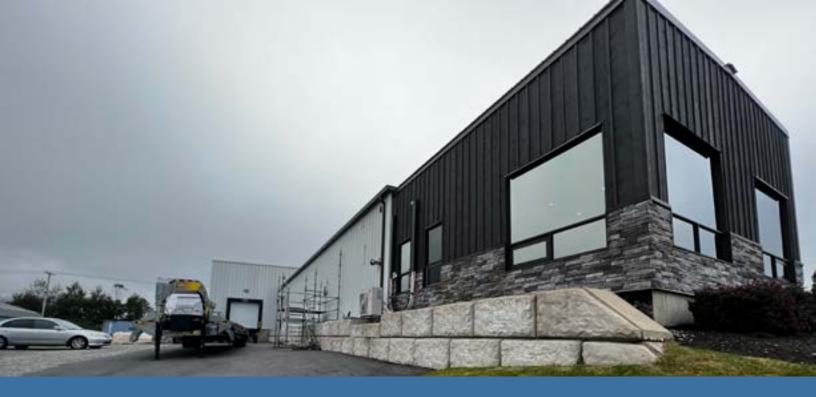

## **Property Highlights**

\$12.00 PSF

LEASE RATE is \$12.00/sq ft(net)+ operating costs TBD.

4,800 sq ft Industrial Building for sale on 1.57 Acres. Recent exterior improvements and landscaping give this property great curb appeal.

METAL ROOF: New portion 2019. Balance of roof approx. 1997 (original) SECURITY SYSTEM with exterior cameras to remain

Well located near the entrance to the McAllister Industrial Park. Ideal location for companies in the energy sector or any industrial related business. The McAllister Industrial Park is growing with new construction nearby. Snowplowing provided by landlord.