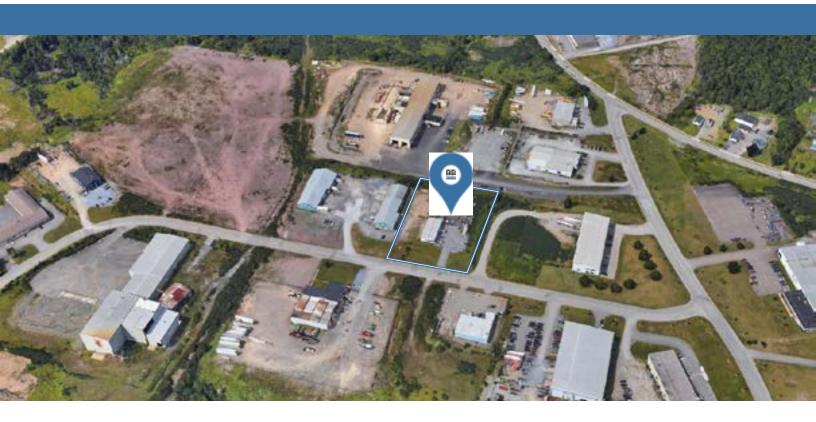

METAL ROOF: New portion 2019. Balance of roof approx. 1997 (original) SECURITY SYSTEM with exterior cameras to remain

Well located near the entrance to the McAllister Industrial Park. Ideal location for companies in the energy sector or any industrial related business. The McAllister Industrial Park is growing with new construction nearby. Snowplowing provided by landlord.