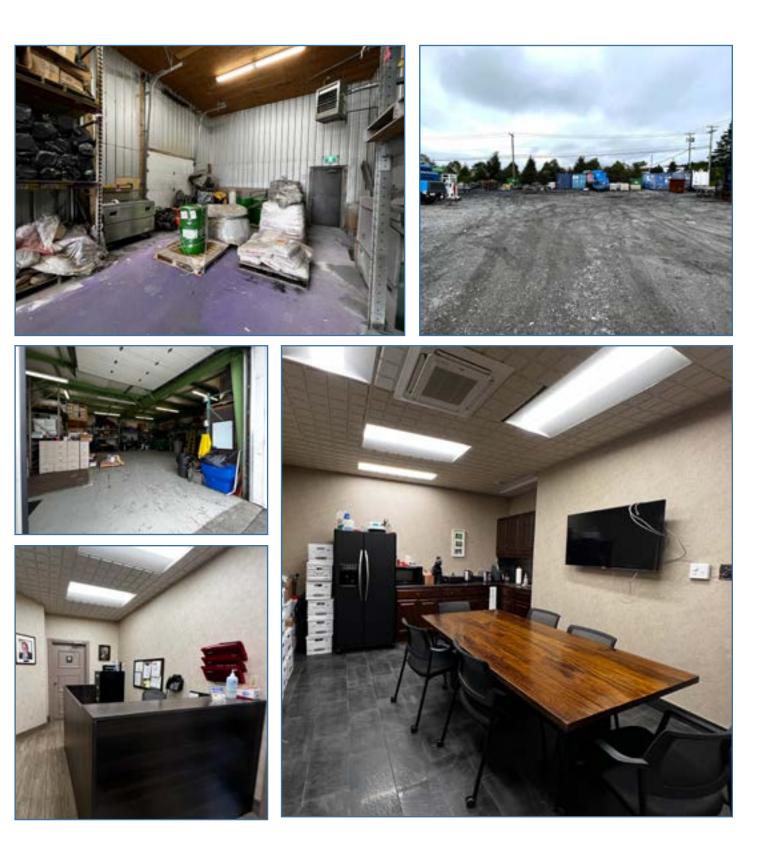

Office area approx. 1,200 sq ft. Original warehouse area approx. 2,500 sq ft with 12' ceilings and 3 x 12' high grade loading doors. Newer warehouse addition of 1,080 sq ft with 16' ceilings and dock loading.

### **Property Photos**