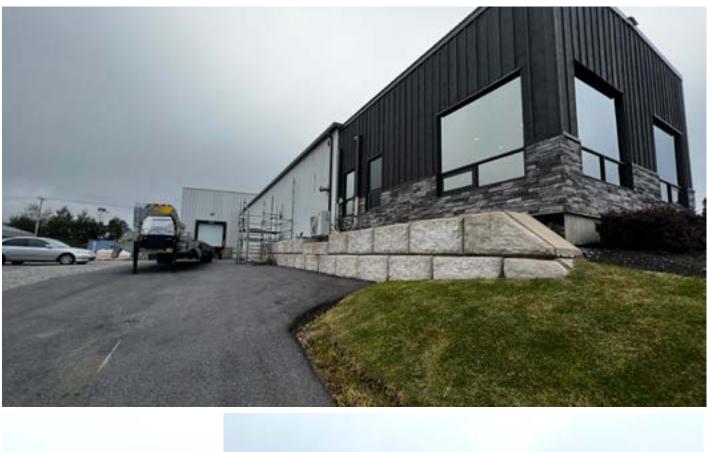

## **Property Highlights**

\$12.00 PSF

LEASE RATE is \$12.00/sq ft(net)+ operating costs TBD.

4,800 sq ft Industrial Building for sale on 1.57 Acres. Recent exterior improvements and landscaping give this property great curb appeal.

METAL ROOF: New portion 2019. Balance of roof approx. 1997 (original) SECURITY SYSTEM with exterior cameras to remain

Well located near the entrance to the McAllister Industrial Park. Ideal location for companies in the energy sector or any industrial related business. The McAllister Industrial Park is growing with new construction nearby. Snowplowing provided by landlord.