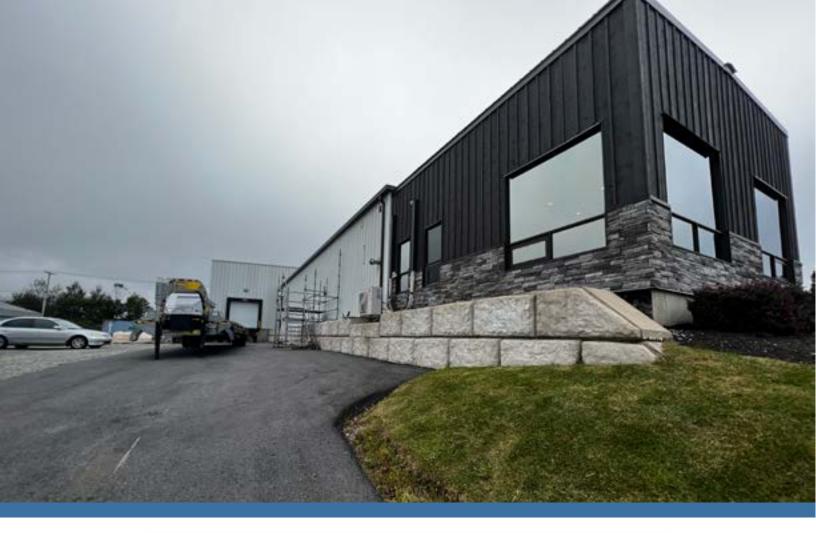

### **Property Photos**

## **Property Highlights**

\$12.00 PSF

LEASE RATE is \$12.00/sq ft(net)+ operating costs TBD.

4,800 sq ft Industrial Building for sale on 1.57 Acres. Recent exterior improvements and landscaping give this property great curb appeal.

METAL ROOF: New portion 2019. Balance of roof approx. 1997 (original) SECURITY SYSTEM with exterior cameras to remain

Well located near the entrance to the McAllister Industrial Park. Ideal location for companies in the energy sector or any industrial related business. The McAllister Industrial Park is growing with new construction nearby. Snowplowing provided by landlord.