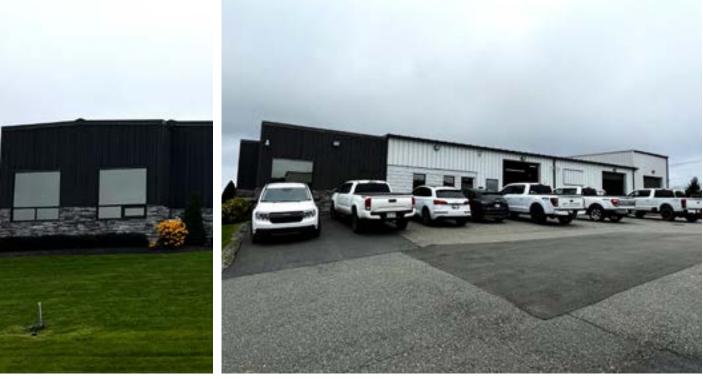

## **Property Highlights**

\$12.00 PSF

LEASE RATE is \$12.00/sq ft(net)+ operating costs TBD.

4,800 sq ft Industrial Building for sale on 1.57 Acres. Recent exterior improvements and landscaping give this property great curb appeal.

METAL ROOF: New portion 2019. Balance of roof approx. 1997 (original) SECURITY SYSTEM with exterior cameras to remain

Well located near the entrance to the McAllister Industrial Park. Ideal location for companies in the energy sector or any industrial related business. The McAllister Industrial Park is growing with new construction nearby. Snowplowing provided by landlord.