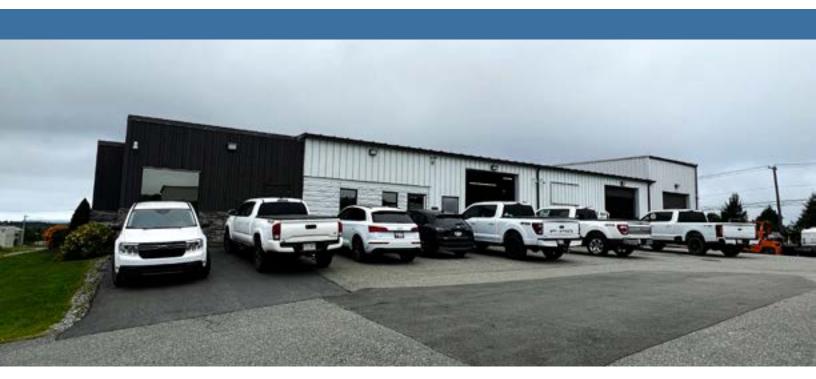

### **Property Photos**

## **Property Highlights**

\$12.00 PSF

LEASE RATE is \$12.00/sq ft(net)+ operating costs TBD.

4,800 sq ft Industrial Building for sale on 1.57 Acres. Recent exterior improvements and landscaping give this property great curb appeal.

METAL ROOF: New portion 2019. Balance of roof approx. 1997 (original) SECURITY SYSTEM with exterior cameras to remain

Well located near the entrance to the McAllister Industrial Park. Ideal location for companies in the energy sector or any industrial related business. The McAllister Industrial Park is growing with new construction nearby. Snowplowing provided by landlord.