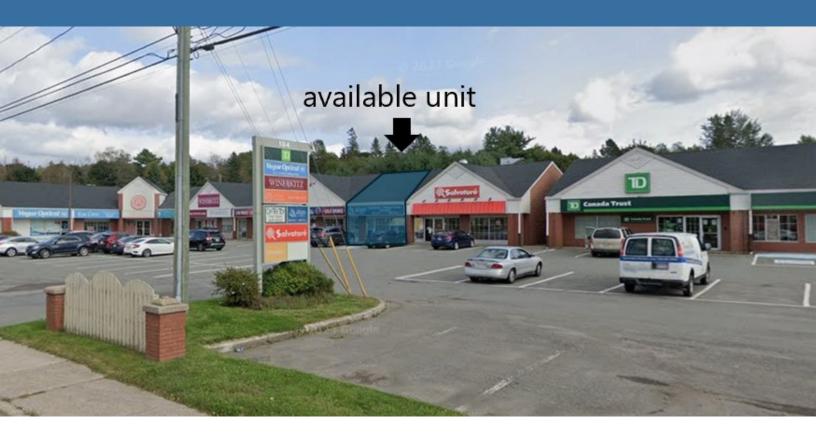

### **Property Highlights**

\$17.00 psf

\$10.62 psf
(plus HST & utilities)

Unit 108 – 1,392 sq ft

Currently built out as office space.

RENT: \$17.00/sq ft (net) + \$10.62/sq ft CAM & Taxes. Tenant pays own utilities.

All final terms subject to negotiation

Other tenants in the building include: Vogue Optical, Avenir Hearing, Salvatore Pizza & TD Bank. Located in the retail/commercial district of Quispamsis. High traffic/high visibility. Signage opportunity on building façade and strip mall "monument" sign.

### **AVAILABLE IMMEDIATELY**

| PROPERTY TYPE              | Multi-tenant strip mall                                    |
|----------------------------|------------------------------------------------------------|
| ZONING                     | Commercial                                                 |
| NUMBER OF FLOORS           | One                                                        |
| SIZES AVAILABLE            | Unit 108: 1,392 sq ft                                      |
| <b>EXISITING CONDITION</b> | Vacant                                                     |
| PARKING                    | Ample paved parking for customers and employees (free)     |
| NEIGHBOURING TENANTS       | Vogue Optical, Avenir Hearing, Salvatore Pizza and TD Bank |
| SIGNAGE OPPORTUNITIES      | On building facade and strip plaza's 'monument sign'       |