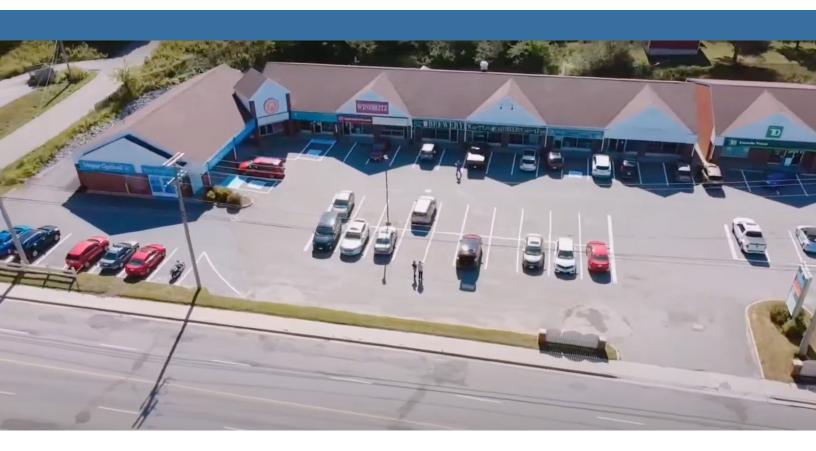

All final terms subject to negotiation

Other tenants in the building include: Vogue Optical, Avenir Hearing, Salvatore Pizza & TD Bank. Located in the retail/commercial district of Quispamsis. High traffic/high visibility. Signage opportunity on building façade and strip mall "monument" sign.

### **AVAILABLE IMMEDIATELY**

| PROPERTY TYPE              | Multi-tenant strip mall                                    |
|----------------------------|------------------------------------------------------------|
| ZONING                     | Commercial                                                 |
| NUMBER OF FLOORS           | One                                                        |
| SIZES AVAILABLE            | Unit 108: 1,392 sq ft                                      |
| <b>EXISITING CONDITION</b> | Vacant                                                     |
| PARKING                    | Ample paved parking for customers and employees (free)     |
| NEIGHBOURING TENANTS       | Vogue Optical, Avenir Hearing, Salvatore Pizza and TD Bank |
| SIGNAGE OPPORTUNITIES      | On building facade and strip plaza's 'monument sign'       |