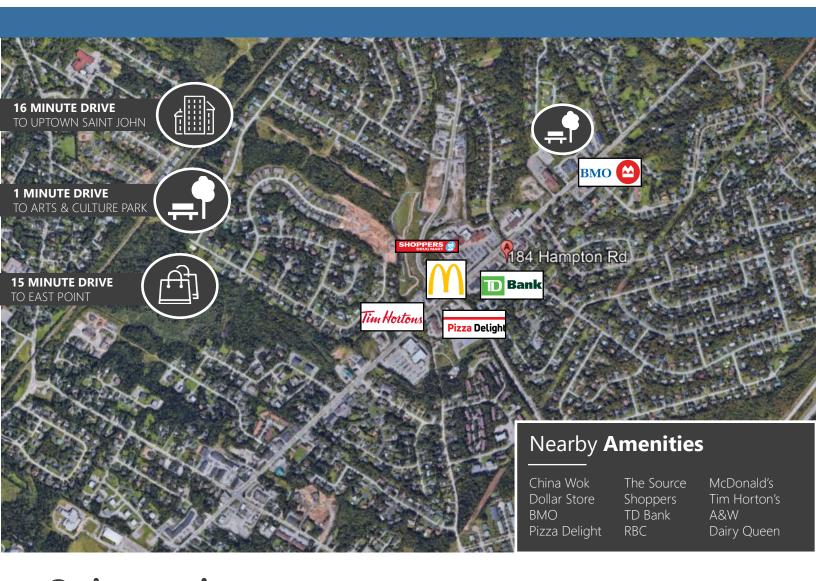

## Quispamsis

"Quispamsis, New Brunswick, is situated along the breathtaking Kennebecasis and Hammond River waterways. This picturesque suburban community is located in southwestern New Brunswick, 22 kilometres northeast of the City of Saint John.

Quispamsis is a progressive, vibrant community with many attractive residential opportunities for all types of family units. Abundant recreational areas, quality schools, places of worship, retail and professional services are all within the Kennebecasis Valley.