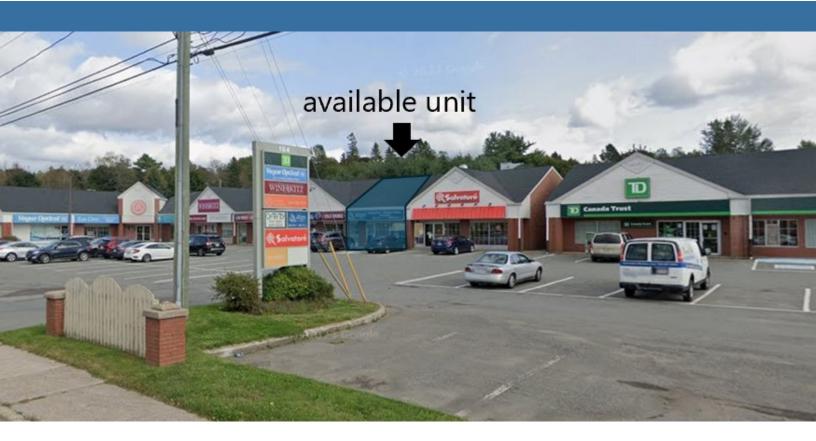

### **Property Highlights**

\$17.00 psf

\$10.62 psf
(plus HST & utilities)

Unit 108 – 1,392 sq ft

Currently built out as office space.

RENT: \$17.00/sq ft (net) + \$10.62/sq ft CAM & Taxes. Tenant pays own utilities.

All final terms subject to negotiation

Other tenants in the building include: Vogue Optical, Avenir Hearing, Salvatore Pizza & TD Bank. Located in the retail/commercial district of Quispamsis. High traffic/high visibility. Signage opportunity on building façade and strip mall "monument" sign.

# AVAILABLE IMMEDIATELY

| PROPERTY TYPE         | Multi-tenant strip mall                                    |
|-----------------------|------------------------------------------------------------|
| ZONING                | Commercial                                                 |
| NUMBER OF FLOORS      | One                                                        |
| SIZES AVAILABLE       | Unit 108: 1,392 sq ft                                      |
| EXISITING CONDITION   | Vacant                                                     |
| PARKING               | Ample paved parking for customers and employees (free)     |
| NEIGHBOURING TENANTS  | Vogue Optical, Avenir Hearing, Salvatore Pizza and TD Bank |
| SIGNAGE OPPORTUNITIES | On building facade and strip plaza's 'monument sign'       |