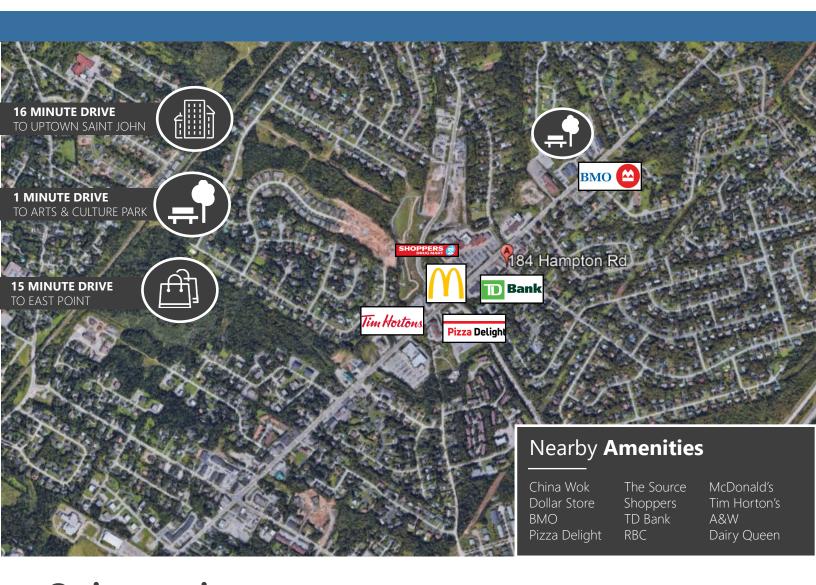

### Quispamsis

"Quispamsis, New Brunswick, is situated along the breathtaking Kennebecasis and Hammond River waterways. This picturesque suburban community is located in southwestern New Brunswick, 22 kilometres northeast of the City of Saint John.

Quispamsis is a progressive, vibrant community with many attractive residential opportunities for all types of family units. Abundant recreational areas, quality schools, places of worship, retail and professional services are all within the Kennebecasis Valley.