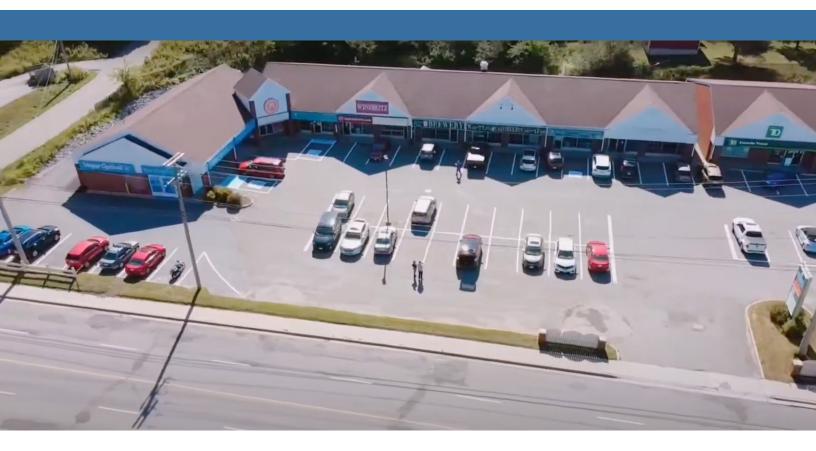

All final terms subject to negotiation

Other tenants in the building include: Vogue Optical, Avenir Hearing, Salvatore Pizza & TD Bank. Located in the retail/commercial district of Quispamsis. High traffic/high visibility. Signage opportunity on building façade and strip mall "monument" sign.

# AVAILABLE IMMEDIATELY

| PROPERTY TYPE         | Multi-tenant strip mall                                    |
|-----------------------|------------------------------------------------------------|
| ZONING                | Commercial                                                 |
| NUMBER OF FLOORS      | One                                                        |
| SIZES AVAILABLE       | Unit 108: 1,392 sq ft                                      |
| EXISITING CONDITION   | Vacant                                                     |
| PARKING               | Ample paved parking for customers and employees (free)     |
| NEIGHBOURING TENANTS  | Vogue Optical, Avenir Hearing, Salvatore Pizza and TD Bank |
| SIGNAGE OPPORTUNITIES | On building facade and strip plaza's 'monument sign'       |