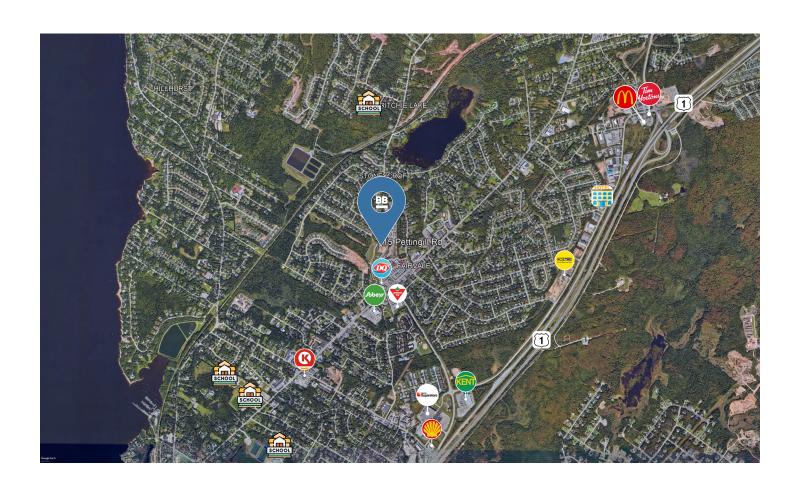

## **Property Highlights**

Incredible opportunity for professionals looking for space to lease in the ever growing Kennebecasis Valley. Join a group of high end, existing professional tenants such as Papadop Smiles Orthodontics, Rehab 1 Physiotherapy, Kennebecasis Valley Oral Surgery, and Glo Skin.