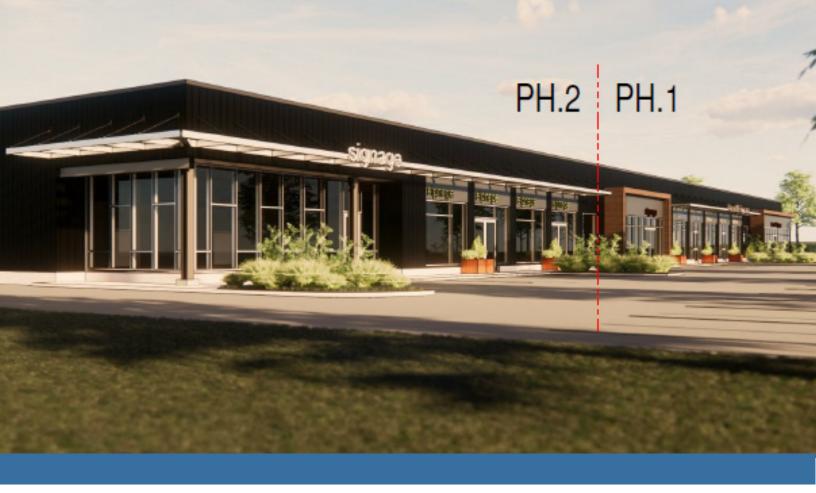

## **Property Highlights**

Incredible opportunity for professionals looking for space to lease in the ever growing Kennebecasis Valley. Join a group of high end, existing professional tenants such as Papadop Smiles Orthodontics, Rehab 1 Physiotherapy, Kennebecasis Valley Oral Surgery, and Glo Skin.

Owners/Developers are tenants in the current building and have the ability to add an additional 8,000 sf. Sleek modern design, high visibility, and convenient location for both clients and professionals.

## **Property Details**

| CURRENT      | Currently approximately 8,000 sf. Build to suit option for another 8,000 sf |
|--------------|-----------------------------------------------------------------------------|
| PARKING      | Parking in front of building for clients, park-                             |
|              | ing for staff at rear of building                                           |
| STATUS       | Pre-Leasing                                                                 |
| AVAILABILITY | TBD                                                                         |