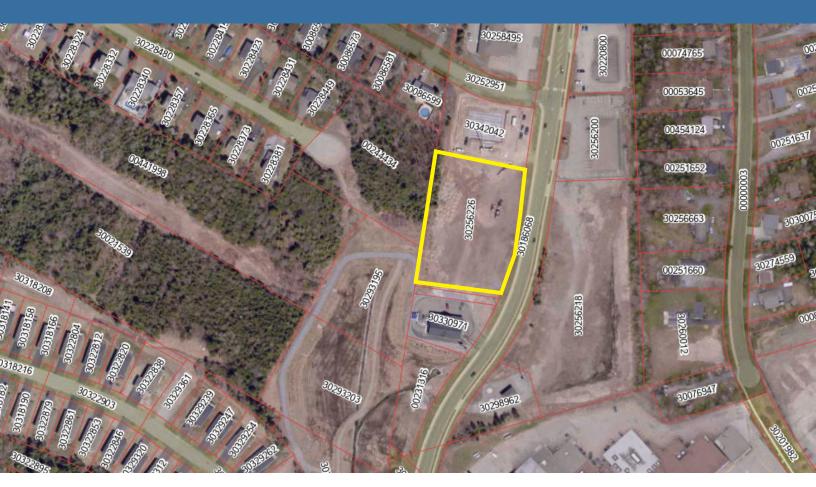

# Professional Centre Build to Suit Opportunity

15 Pettingill Road

Quispamsis | NB

**Troy Nesbitt** 

#### 15 Pettingill Road | Quispamsis, NB **Troy Nesbitt**



## **Property Highlights**

Incredible opportunity for professionals looking for space to lease in the ever growing Kennebecasis Valley. Join a group of high end, existing professional tenants such as Papadop Smiles Orthodontics, Rehab 1 Physiotherapy, Kennebecasis Valley Oral Surgery, and Glo Skin.

Owners/Developers are tenants in the current building and have the ability to add an additional 8,000 sf. Sleek modern design, high visibility, and convenient location for both clients and professionals.







**PARKING ON-SITE** 



**Troy Nesbitt** (506) 349-5670 Saint John, NB tnesbitt@bbrokers.ca www.bbrokers.ca



## **Property Details**

| CURRENT      | Currently approximately 8,000 sf. Build to suit option for another 8,000 sf |
|--------------|--------------------------------------