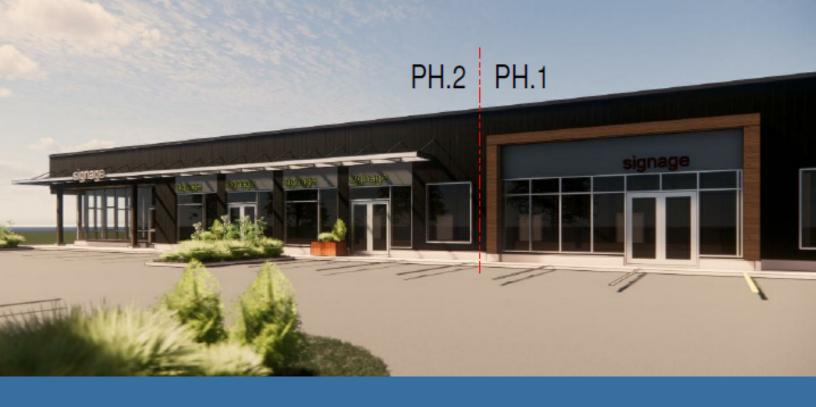

Owners/Developers are tenants in the current building and have the ability to add an additional 8,000 sf. Sleek modern design, high visibility, and convenient location for both clients and professionals.

## **Property Highlights**

Incredible opportunity for professionals looking for space to lease in the ever growing Kennebecasis Valley. Join a group of high end, existing professional tenants such as Papadop Smiles Orthodontics, Rehab 1 Physiotherapy, Kennebecasis Valley Oral Surgery, and Glo Skin.