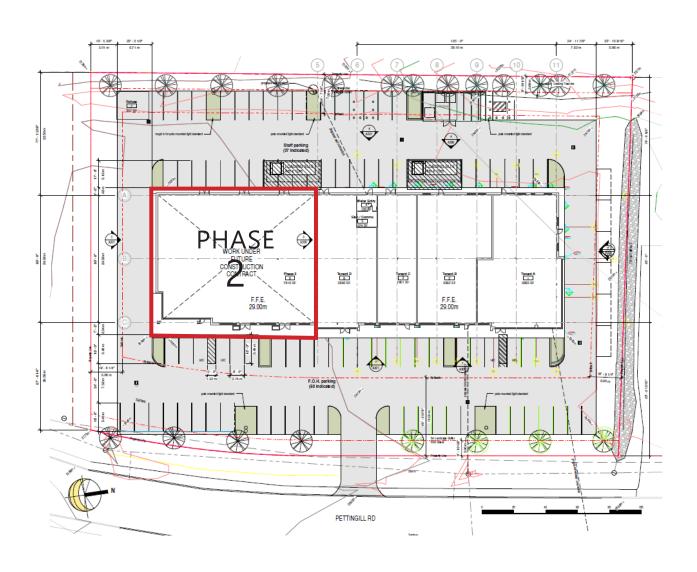

## Site Plan

### 15 Pettingill Road | Quispamsis, NB

Owners/Developers are tenants in the current building and have the ability to add an additional 8,000 sf. Sleek modern design, high visibility, and convenient location for both clients and professionals.

## **Property Details**

| CURRENT      | Currently approximately 8,000 sf. Build to suit option for another 8,000 sf |
|--------------|-----------------------------------------------------------------------------|
| PARKING      | Parking in front of building for clients, park-                             |
|              | ing for staff at rear of building                                           |
| STATUS       | Pre-Leasing                                                                 |
| AVAILABILITY | TBD                                                                         |