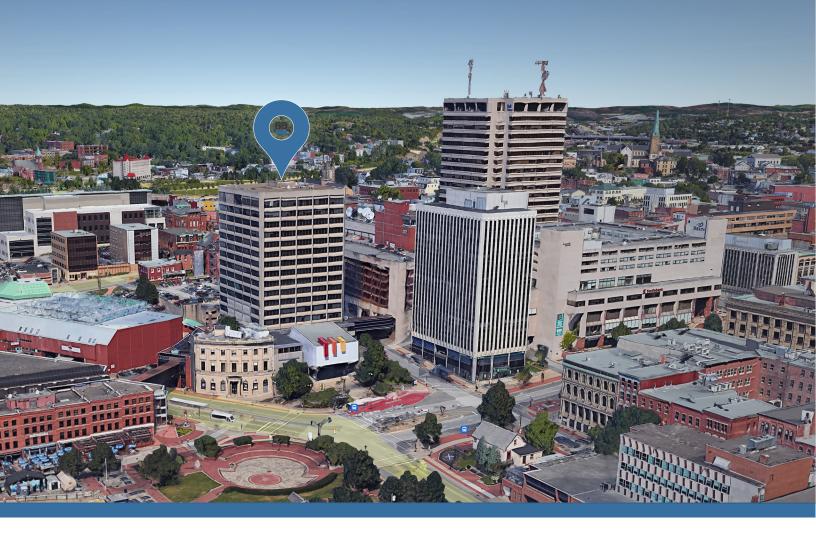

Retail space for lease on the newly renovated, high traffic pedway in the heart of Uptown Saint John

City Hall at 15 Market Square is a 177,024 square foot, 16 story Class A office tower located in Saint John's Central Business District. 15 Market Square has undergone a full redevelopment since its acquisition by the Fundy Harbour Group in late 2018. It is now home to several national and multinational, blue-chip office tenants, as well as government, medical and municipal offices. With its strategic location, panoramic views and modern building finishes and amenities, 15 Market Square is a prime office destination for office tenants looking to give their employees new space that will make them excited to come back into the office. Through ongoing investment, value-add construction and design services, bright and modern office build-outs and on-site property management, 15 Market Square is quickly becoming the premier office building in Saint John.

The City Hall building is home to 400+ office workers, with that number continuing to grow. This space overlooks the harbour, cruise ship and port terminals, as well as the development at Fundy Quay, providing a great view to showcase the economic growth in the city.