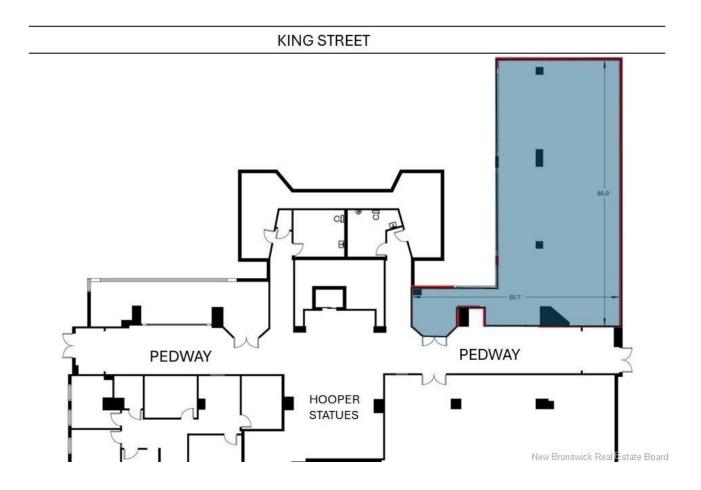

## AVAILABLE IMMEDIATELY

| NUMBER OF FLOORS | 16                  |
|------------------|---------------------|
| BUILDING SIZE    | 177,024 sf          |
| AVAILABLE SUITES | Suite 206: 2,390 sf |
|                  | Suite 207: 554 sf   |

#### **SUITE 206**

2,390 sf

#### **SUITE 207**

554 sf