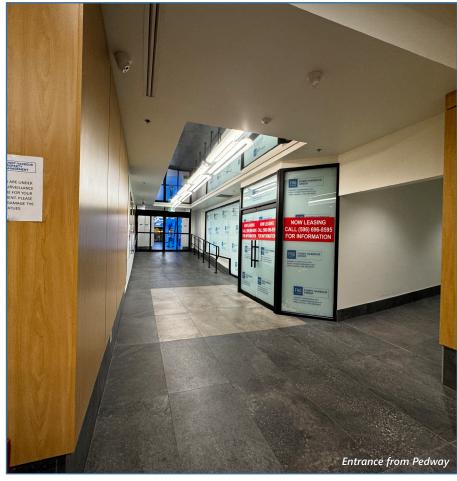

Retail space for lease on the newly renovated, high traffic pedway in the heart of Uptown Saint John

#### Suite 206

- Available Space: 2,390 sf
- Net Rent: Negotiable
- Tenant to pay their own utilities directly
- Prime retail space on the newly renovated, high traffic pedway in the heart of Uptown Saint John. This 2,390 sq ft vacant suite presents a great opportunity for a tenant to become a staple in the City Hall building and along the pedway.

#### Suite 207

- Available Space: 554 sf
- Net Rent: Negotiable
- Tenant to pay their own utilities directly
- Retail space for lease on the newly renovated, high traffic pedway in the heart of Uptown Saint John. This space presents a great opportunity for an operator to capitalize on a high traffic and high visibility location.

#### **Inside Connection Pedway System**

Year-round Climate Controlled

Saint John's all-season Inside Connection pedway links City Hall, Brunswick Square, Brunswick House, The Aquatic Center, Market Square, The Mercantile Center, The Saint John Convention Center, TD Station, Retail, Restaurants and much more. In less than 7 minutes you can travel from the Convention Centre, restaurants, recreational and cultural facilities, and more. - discoversaintjohn.ca