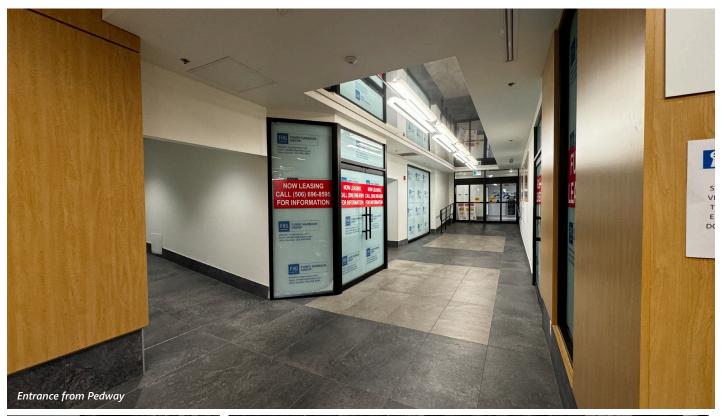

Retail space for lease on the newly renovated, high traffic pedway in the heart of Uptown Saint John

#### Suite 206

- Available Space: 2,390 sf
- Net Rent: Negotiable
- Tenant to pay their own utilities directly
- Prime retail space on the newly renovated, high traffic pedway in the heart of Uptown Saint John. This 2,390 sq ft vacant suite presents a great opportunity for a tenant to become a staple in the City Hall building and along the pedway.

#### Suite 207

- Available Space: 554 sf
- Net Rent: Negotiable
- Tenant to pay their own utilities directly
- Retail space for lease on the newly renovated, high traffic pedway in the heart of Uptown Saint John. This space presents a great opportunity for an operator to capitalize on a high traffic and high visibility location.

#### **Inside Connection Pedway System**

Year-round Climate Controlled

Saint John's all-season Inside Connection pedway links City Hall, Brunswick Square, Brunswick House, The Aquatic Center, Market Square, The Mercantile Center, The Saint John Convention Center, TD Station, Retail, Restaurants and much more. In less than 7 minutes you can travel from the Convention Centre, restaurants, recreational and cultural facilities, and more. - discoversaintjohn.ca