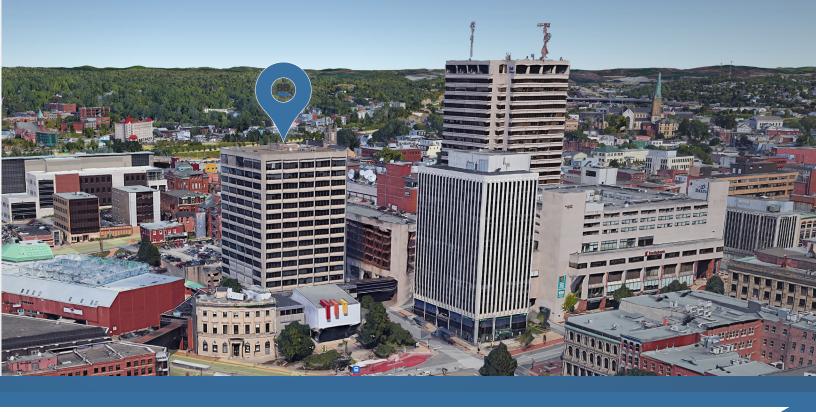

City Hall at 15 Market Square is a 177,024 square foot, 16 story Class A office tower located in Saint John's Central Business District. 15 Market Square has undergone a full redevelopment since its acquisition by the Fundy Harbour Group in late 2018. It is now home to several national and multinational, blue-chip office tenants, as well as government, medical and municipal offices. With its strategic location, panoramic views and modern building finishes and amenities, 15 Market Square is a prime office destination for office tenants looking to give their employees new space that will make them excited to come back into the office. Through ongoing investment, value-add construction and design services, bright and modern office build-outs and on-site property management, 15 Market Square is quickly becoming the premier office building in Saint John.