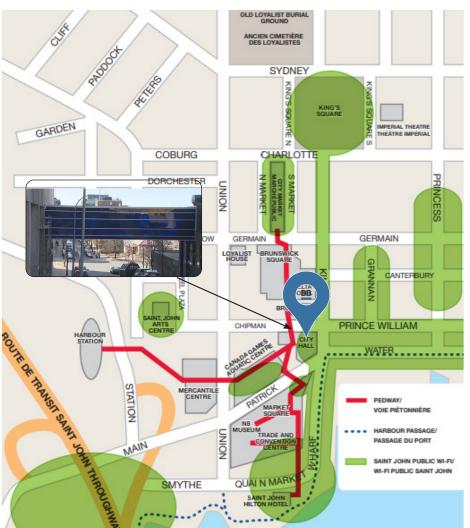

#### **Inside Connection Pedway System**

Year-round Climate Controlled

Saint John's all-season Inside Connection pedway links City Hall, Brunswick Square, Brunswick House, The Aquatic Center, Market Square, The Mercantile Center, The Saint John Convention Center, TD Station, Retail, Restaurants and much more. In less than 7 minutes you can travel from the Convention Centre, restaurants, recreational and cultural facilities, and more. - discoversaintjohn.ca