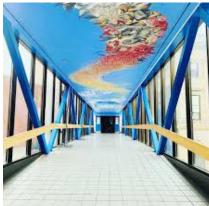

Retail space for lease on the newly renovated, high traffic pedway in the heart of Uptown Saint John

#### Suite 206

- Available Space: 2,390 sf
- Net Rent: Negotiable
- Tenant to pay their own utilities directly
- Prime retail space on the newly renovated, high traffic pedway in the heart of Uptown Saint John. This 2,390 sq ft vacant suite presents a great opportunity for a tenant to become a staple in the City Hall building and along the pedway.

#### Suite 207

- Available Space: 554 sf
- Net Rent: Negotiable
- Tenant to pay their own utilities directly
- Retail space for lease on the newly renovated, high traffic pedway in the heart of Uptown Saint John. This space presents a great opportunity for an operator to capitalize on a high traffic and high visibility location.