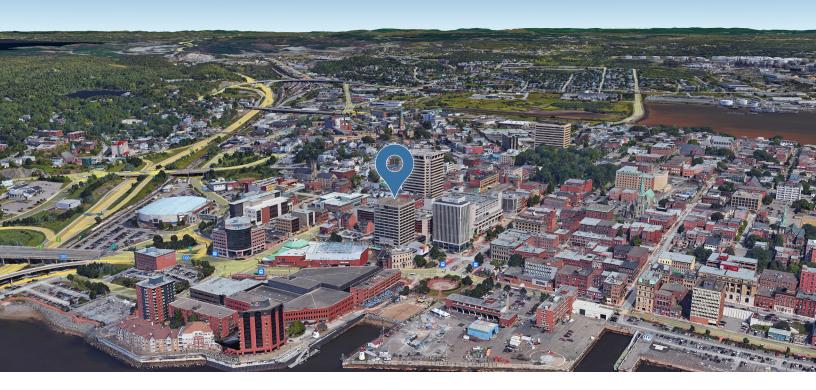

City Hall at 15 Market Square is a 177,024 square foot, 16 story Class A office tower located in Saint John's Central Business District. 15 Market Square has undergone a full redevelopment since its acquisition by the Fundy Harbour Group in late 2018. It is now home to several national and multinational, blue-chip office tenants, as well as government, medical and municipal offices. With its strategic location, panoramic views and modern building finishes and amenities, 15 Market Square is a prime office destination for office tenants looking to give their employees new space that will make them excited to come back into the office. Through ongoing investment, value-add construction and design services, bright and modern office build-outs and on-site property management, 15 Market Square is quickly becoming the premier office building in Saint John.

#### **Inside Connection Pedway System**

Year-round Climate Controlled

Saint John's all-season Inside Connection pedway links City Hall, Brunswick Square, Brunswick House, The Aquatic Center, Market Square, The Mercantile Center, The Saint John Convention Center, TD Station, Retail, Restaurants and much more. In less than 7 minutes you can travel from the Convention Centre, restaurants, recreational and cultural facilities, and more. - discoversaintjohn.ca