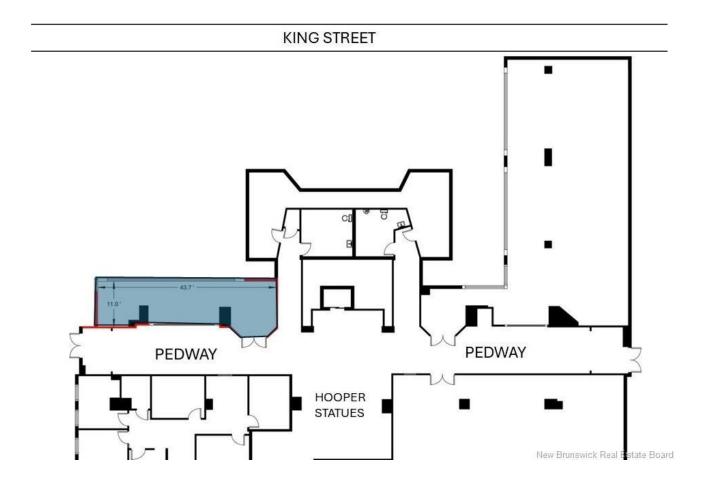

## AVAILABLE IMMEDIATELY

| NUMBER OF FLOORS | 16                  |
|------------------|---------------------|
| BUILDING SIZE    | 177,024 sf          |
| AVAILABLE SUITES | Suite 206: 2,390 sf |
|                  | Suite 207: 554 sf   |

#### **SUITE 206**

2,390 sf

#### **SUITE 207**

554 sf