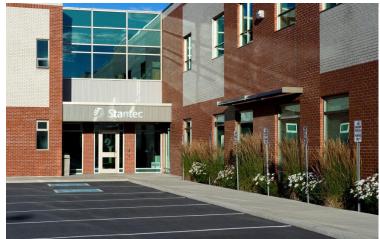

## 130 SOMERSET STREET

**FOR LEASE** 

Saint John | NB

### **Property Highlights**

This two storey building is finished to Class A standard. Saint John's most environmentally innovative business complex. The building has achieved Gold status in Leadership in Energy and Environmental Design (LEED), making it the first private sector development of its kind in Atlantic Canada.

The 24,320 square foot complex boasts sustainable design features including being built on restored commercial land (known as a Brownfield Redevelopment), the use of recycled building materials, reduced lighting loads, a rainwater collection system and low-flow washroom fixtures. Centrally located at the corner of Somerset Street and Wellesley Avenue just minutes from the central business district and offers easy access to all areas of the city.