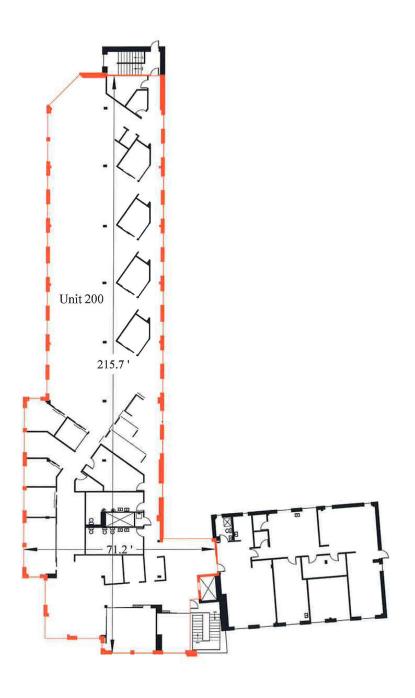

**Suite 100** 3,953 sf

Jessica O'Neill

**Suite 150** 7,269 sf

Jessica O'Neill

**Suite 200** 10,509 sf

**Suite 250** 2,589 sf