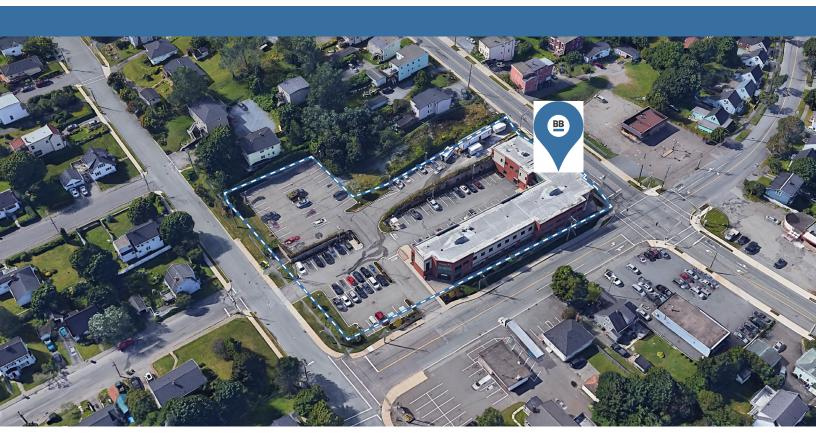

# AVAILABLE TBD

| ADDRESS        | 130 Somerset Street     |
|----------------|-------------------------|
| BUILDING NAME  | Somerset Square         |
| BUILDING CLASS | A                       |
| BOMA LEVEL     | GOLD                    |
| PROPERTY TYPE  | Office & Lab            |
| SIZE AVAILABLE | 24,320 sf rentable area |
| PARKING        | 66 surface spaces       |

The 24,320 square foot complex boasts sustainable design features including being built on restored commercial land (known as a Brownfield Redevelopment), the use of recycled building materials, reduced lighting loads, a rainwater collection system and low-flow washroom fixtures. Centrally located at the corner of Somerset Street and Wellesley Avenue just minutes from the central business district and offers easy access to all areas of the city.