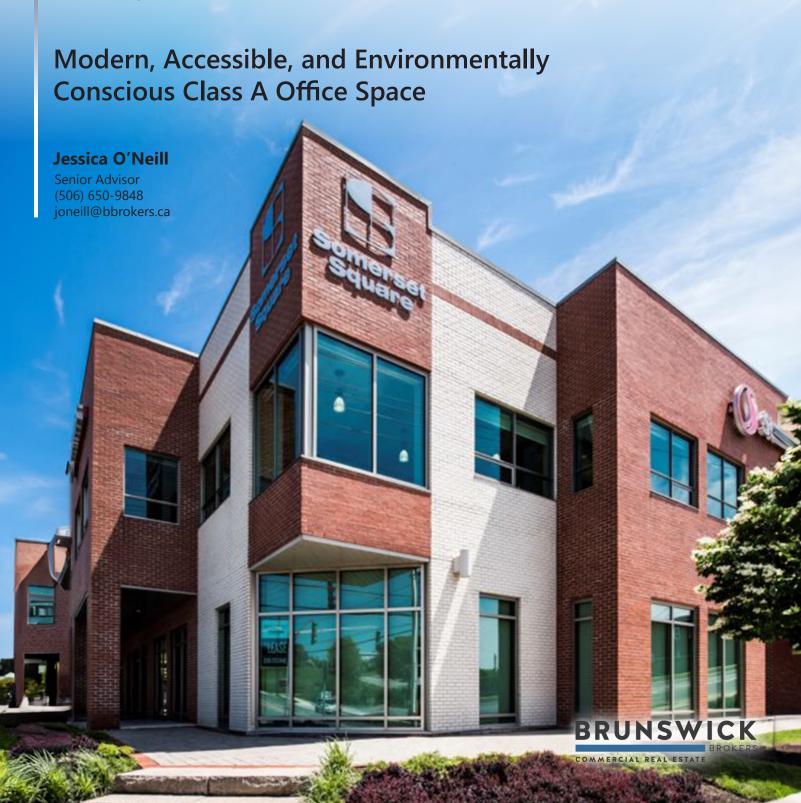

### **Property Highlights**

This two storey building is finished to Class A standard. Saint John's most environmentally innovative business complex. The building has achieved Gold status in Leadership in Energy and Environmental Design (LEED), making it the first private sector development of its kind in Atlantic Canada.

The 24,320 square foot complex boasts sustainable design features including being built on restored commercial land (known as a Brownfield Redevelopment), the use of recycled building materials, reduced lighting loads, a rainwater collection system and low-flow washroom fixtures. Centrally located at the corner of Somerset Street and Wellesley Avenue just minutes from the central business district and offers easy access to all areas of the city.