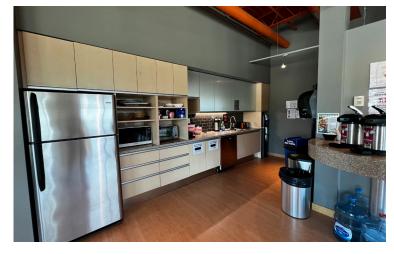

### **Property Highlights**

This two storey building is finished to Class A standard. Saint John's most environmentally innovative business complex. The building has achieved Gold status in Leadership in Energy and Environmental Design (LEED), making it the first private sector development of its kind in Atlantic Canada.

The 24,320 square foot complex boasts sustainable design features including being built on restored commercial land (known as a Brownfield Redevelopment), the use of recycled building materials, reduced lighting loads, a rainwater collection system and low-flow washroom fixtures. Centrally located at the corner of Somerset Street and Wellesley Avenue just minutes from the central business district and offers easy access to all areas of the city.

# AVAILABLE TBD

| ADDRESS        | 130 Somerset Street     |
|----------------|-------------------------|
| BUILDING NAME  | Somerset Square         |
| BUILDING CLASS | A                       |
| BOMA LEVEL     | GOLD                    |
| PROPERTY TYPE  | Office & Lab            |
| SIZE AVAILABLE | 24,320 sf rentable area |
| PARKING        | 66 surface spaces       |