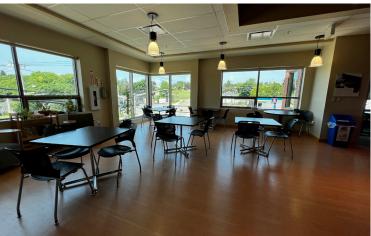

### **Property Highlights**

This two storey building is finished to Class A standard. Saint John's most environmentally innovative business complex. The building has achieved Gold status in Leadership in Energy and Environmental Design (LEED), making it the first private sector development of its kind in Atlantic Canada.

The 24,320 square foot complex boasts sustainable design features including being built on restored commercial land (known as a Brownfield Redevelopment), the use of recycled building materials, reduced lighting loads, a rainwater collection system and low-flow washroom fixtures. Centrally located at the corner of Somerset Street and Wellesley Avenue just minutes from the central business district and offers easy access to all areas of the city.

# AVAILABLE TBD

| ADDRESS        | 130 Somerset Street     |
|----------------|-------------------------|
| BUILDING NAME  | Somerset Square         |
| BUILDING CLASS | A                       |
| BOMA LEVEL     | GOLD                    |
| PROPERTY TYPE  | Office & Lab            |
| SIZE AVAILABLE | 24,320 sf rentable area |
| PARKING        | 66 surface spaces       |