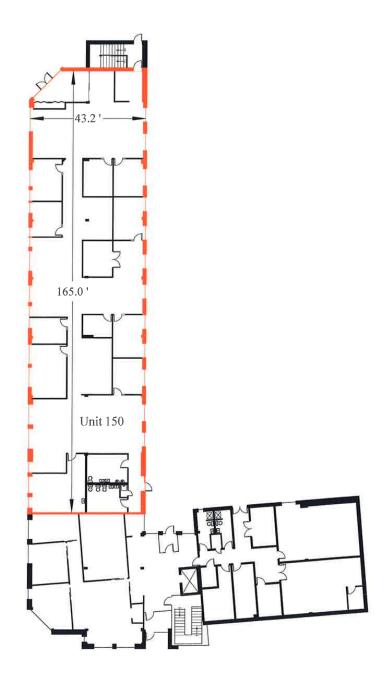

**Suite 100** 3,953 sf

Jessica O'Neill

**Suite 150** 7,269 sf

Jessica O'Neill

**Suite 200** 10,509 sf

**Suite 250** 2,589 sf