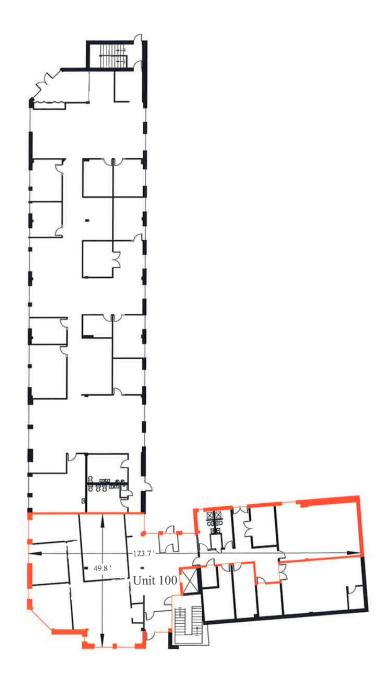

**Suite 100** 3,953 sf

Jessica O'Neill

**Suite 150** 7,269 sf

Jessica O'Neill

**Suite 200** 10,509 sf

**Suite 250** 2,589 sf