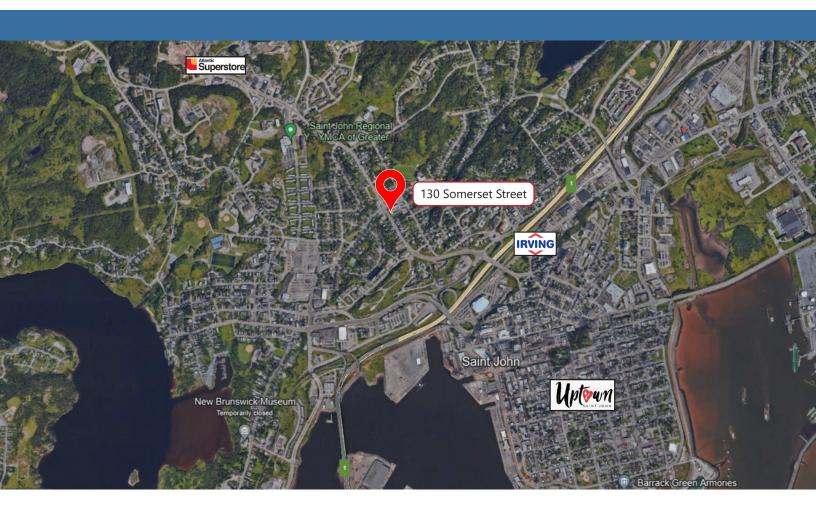

The 24,320 square foot complex boasts sustainable design features including being built on restored commercial land (known as a Brownfield Redevelopment), the use of recycled building materials, reduced lighting loads, a rainwater collection system and low-flow washroom fixtures. Centrally located at the corner of Somerset Street and Wellesley Avenue just minutes from the central business district and offers easy access to all areas of the city.