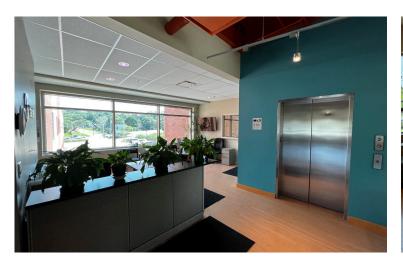

### **Property Highlights**

This two storey building is finished to Class A standard. Saint John's most environmentally innovative business complex. The building has achieved Gold status in Leadership in Energy and Environmental Design (LEED), making it the first private sector development of its kind in Atlantic Canada.

The 24,320 square foot complex boasts sustainable design features including being built on restored commercial land (known as a Brownfield Redevelopment), the use of recycled building materials, reduced lighting loads, a rainwater collection system and low-flow washroom fixtures. Centrally located at the corner of Somerset Street and Wellesley Avenue just minutes from the central business district and offers easy access to all areas of the city.

# AVAILABLE TBD

| ADDRESS        | 130 Somerset Street     |
|----------------|-------------------------|
| BUILDING NAME  | Somerset Square         |
| BUILDING CLASS | A                       |
| BOMA LEVEL     | GOLD                    |
| PROPERTY TYPE  | Office & Lab            |
| SIZE AVAILABLE | 24,320 sf rentable area |
| PARKING        | 66 surface spaces       |