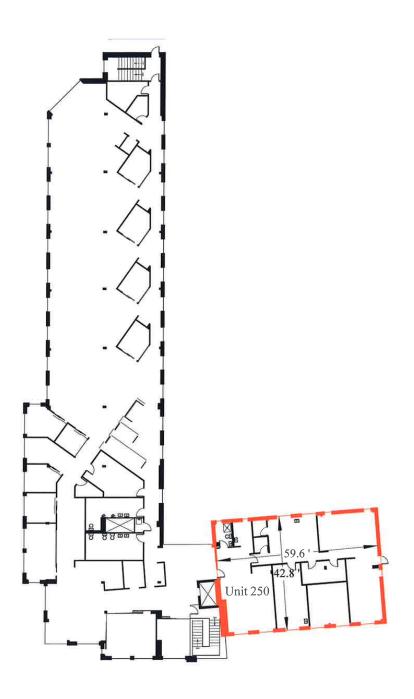

**Suite 100** 3,953 sf

Jessica O'Neill

**Suite 150** 7,269 sf

Jessica O'Neill

**Suite 200** 10,509 sf

**Suite 250** 2,589 sf