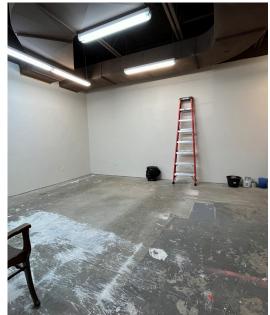

### **Property Highlights**

Located on Millennium Drive in modern, attractive & well maintained commercial building with easy access and ample customer & staff paved parking. Approximately 1,986 sq ft of commercial space. Ideal for retail or office use. Close to all amenities, high traffic location – \$16.00/sqft net rent plus approx. \$7.60 /sqft CAM & taxes. Tenant pays own utilities which are metered separately. Other tenants in building include hair salon and second floor corporate offices.

#### **Property Details**

| LOCATION        | Quispamsis, NB                                            |
|-----------------|-----------------------------------------------------------|
| PID             | 30246508                                                  |
| PROPERTY TYPE   | Retail                                                    |
| LOT SIZE        | 1.38 Acres                                                |
| AREA            | 1,986 sf                                                  |
| FLOOR LOCATION  | Ground                                                    |
| BASE RENT       | \$16.00/sq ft                                             |
| ADDITIONAL RENT | \$7.60/sq ft + tenant pays own utilities                  |
| PARKING         | Ample paved surface parking at front and rear of building |