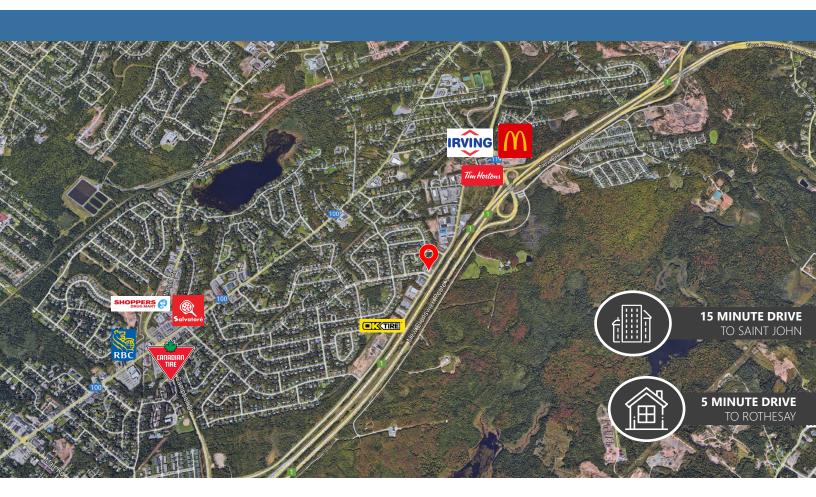

### **Property Highlights**

Located on Millennium Drive in modern, attractive & well maintained commercial building with easy access and ample customer & staff paved parking. Approximately 1,986 sq ft of commercial space. Ideal for retail or office use. Close to all amenities, high traffic location – \$16.00/sqft net rent plus approx. \$7.60 /sqft CAM & taxes. Tenant pays own utilities which are metered separately. Other tenants in building include hair salon and second floor corporate offices.