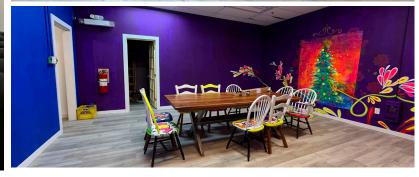

### **Property Highlights**

Located on Millennium Drive in modern, attractive & well maintained commercial building with easy access and ample customer & staff paved parking. Approximately 1,986 sq ft of commercial space. Ideal for retail or office use. Close to all amenities, high traffic location – \$16.00/sqft net rent plus approx. \$7.60 /sqft CAM & taxes. Tenant pays own utilities which are metered separately. Other tenants in building include hair salon and second floor corporate offices.