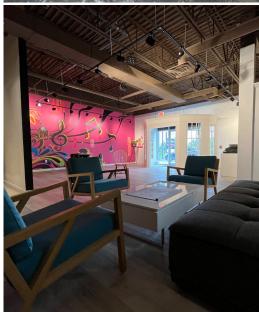

### **Property Highlights**

Located on Millennium Drive in modern, attractive & well maintained commercial building with easy access and ample customer & staff paved parking. Approximately 1,986 sq ft of commercial space. Ideal for retail or office use. Close to all amenities, high traffic location – \$16.00/sqft net rent plus approx. \$7.60 /sqft CAM & taxes. Tenant pays own utilities which are metered separately. Other tenants in building include hair salon and second floor corporate offices.

#### **Property Details**

| LOCATION        | Quispamsis, NB                                            |
|-----------------|-----------------------------------------------------------|
| PID             | 30246508                                                  |
| PROPERTY TYPE   | Retail                                                    |
| LOT SIZE        | 1.38 Acres                                                |
| AREA            | 1,986 sf                                                  |
| FLOOR LOCATION  | Ground                                                    |
| BASE RENT       | \$16.00/sq ft                                             |
| ADDITIONAL RENT | \$7.60/sq ft + tenant pays own utilities                  |
| PARKING         | Ample paved surface parking at front and rear of building |