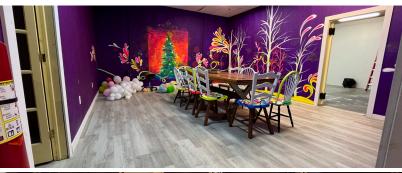

### **Property Highlights**

Located on Millennium Drive in modern, attractive & well maintained commercial building with easy access and ample customer & staff paved parking. Approximately 1,986 sq ft of commercial space. Ideal for retail or office use. Close to all amenities, high traffic location – \$16.00/sqft net rent plus approx. \$7.60 /sqft CAM & taxes. Tenant pays own utilities which are metered separately. Other tenants in building include hair salon and second floor corporate offices.

#### **Property Details**

| LOCATION        | Quispamsis, NB                                            |
|-----------------|-----------------------------------------------------------|
| PID             | 30246508                                                  |
| PROPERTY TYPE   | Retail                                                    |
| LOT SIZE        | 1.38 Acres                                                |
| AREA            | 1,986 sf                                                  |
| FLOOR LOCATION  | Ground                                                    |
| BASE RENT       | \$16.00/sq ft                                             |
| ADDITIONAL RENT | \$7.60/sq ft + tenant pays own utilities                  |
| PARKING         | Ample paved surface parking at front and rear of building |