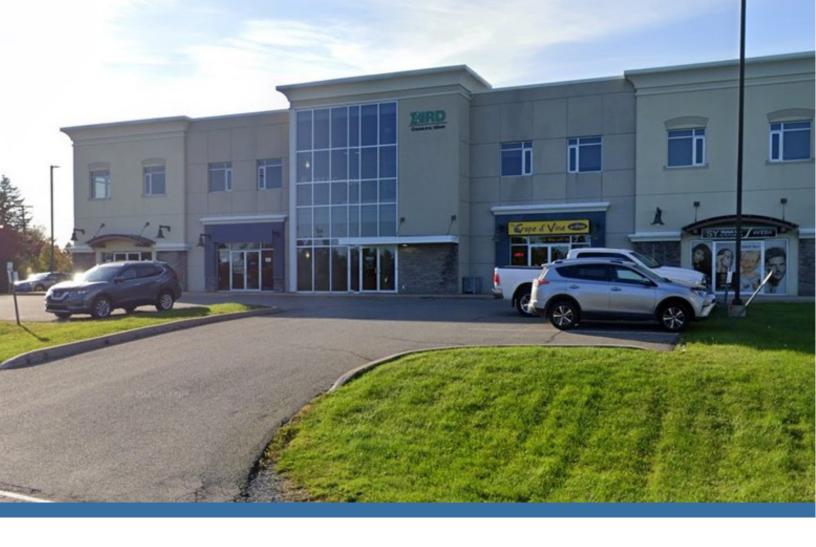

### **Property Highlights**

Located on Millennium Drive in modern, attractive & well maintained commercial building with easy access and ample customer & staff paved parking. Approximately 1,986 sq ft of commercial space. Ideal for retail or office use. Close to all amenities, high traffic location – \$16.00/sqft net rent plus approx. \$7.60 /sqft CAM & taxes. Tenant pays own utilities which are metered separately. Other tenants in building include hair salon and second floor corporate offices.