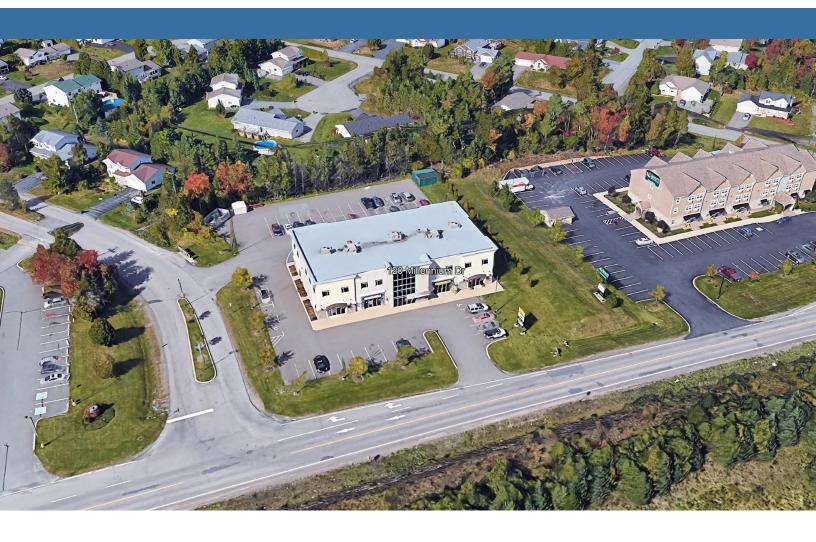

### **Property Highlights**

Located on Millennium Drive in modern, attractive & well maintained commercial building with easy access and ample customer & staff paved parking. Approximately 1,986 sq ft of commercial space. Ideal for retail or office use. Close to all amenities, high traffic location – \$16.00/sqft net rent plus approx. \$7.60 /sqft CAM & taxes. Tenant pays own utilities which are metered separately. Other tenants in building include hair salon and second floor corporate offices.

#### **Property Details**

| LOCATION        | Quispamsis, NB                                            |
|-----------------|-----------------------------------------------------------|
| PID             | 30246508                                                  |
| PROPERTY TYPE   | Retail                                                    |
| LOT SIZE        | 1.38 Acres                                                |
| AREA            | 1,986 sf                                                  |
| FLOOR LOCATION  | Ground                                                    |
| BASE RENT       | \$16.00/sq ft                                             |
| ADDITIONAL RENT | \$7.60/sq ft + tenant pays own utilities                  |
| PARKING         | Ample paved surface parking at front and rear of building |