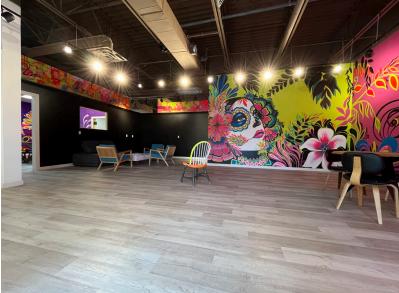

### **Property Highlights**

Located on Millennium Drive in modern, attractive & well maintained commercial building with easy access and ample customer & staff paved parking. Approximately 1,986 sq ft of commercial space. Ideal for retail or office use. Close to all amenities, high traffic location – \$16.00/sqft net rent plus approx. \$7.60 /sqft CAM & taxes. Tenant pays own utilities which are metered separately. Other tenants in building include hair salon and second floor corporate offices.

#### **Property Details**

| LOCATION        | Quispamsis, NB                                            |
|-----------------|-----------------------------------------------------------|
| PID             | 30246508                                                  |
| PROPERTY TYPE   | Retail                                                    |
| LOT SIZE        | 1.38 Acres                                                |
| AREA            | 1,986 sf                                                  |
| FLOOR LOCATION  | Ground                                                    |
| BASE RENT       | \$16.00/sq ft                                             |
| ADDITIONAL RENT | \$7.60/sq ft + tenant pays own utilities                  |
| PARKING         | Ample paved surface parking at front and rear of building |