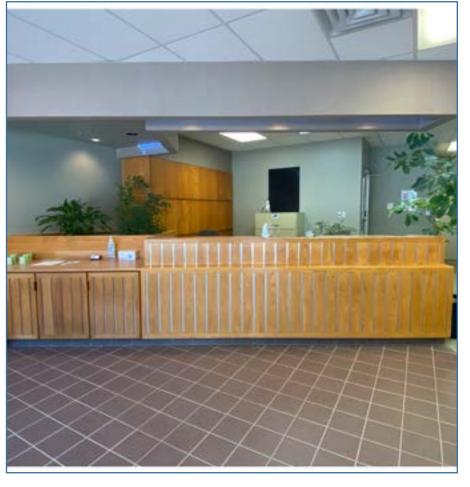

305713               |
| ZONING                | Commercial             |
| LOT SIZE              | 4,639 SF or 0.10 acres |
| BUILDING AREA         | 3,281 SF               |
| PARKING               | Paved surface parking  |
| ASSESSED VALUE (2024) | \$236,300              |
| TAXES (2024)          | \$11,052.22            |
| SALE PRICE            | \$329,000              |









12 Smythe St, Suite 104

Saint John, NB

E2L 5G5

#### **Property Photos**

#### 112 Milltown Boulevard | St. Stephen, NB Stephanie Turner & Brock Turner









Stephanie Turner (506) 333-3442 sturner@bbrokers.ca www.bbrokers.ca Brock Turner (506) 271-2770 bturner@bbrokers.ca www.bbrokers.ca



#### **Property Photos**

#### 112 Milltown Boulevard | St. Stephen, NB Stephanie Turner & Brock Turner













www.bbrokers.ca

12 Smythe St, Suite 104

Saint John, NB

E2L 5G5





#### 112 Milltown Boulevard | St. Stephen, NB

#### **Stephanie Turner**

(506) 333-3442 sturner@bbrokers.ca 104-12 Smythe Street Saint John, NB E2L 5G5

#### **Brock Turner**

(506) 271-2770 bturner@bbrokers.ca

BRUNSWICK

COMMERCIAL REAL ESTATE

bbrokers.ca