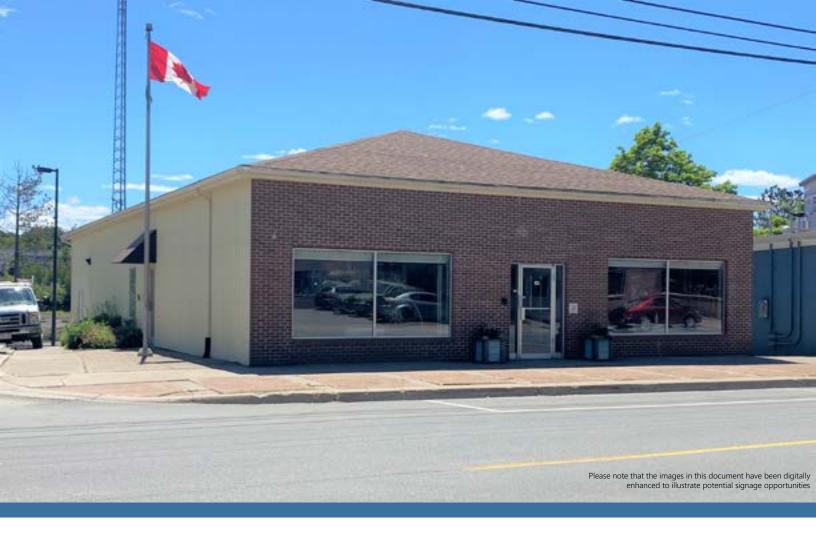

# Corner Lot Located on the Main Street of St. Stephen's Business Core

# FOR SALE 112 Milltown Boulevard

St. Stephen | NB

Stephanie Turner Brock Turner

### **Property Highlights**

**\$329,000** 

Located on the main street of St. Stephen's business core, this property occupies a corner lot, boasting a well-maintained 3,281 square foot building. Current lease in place for small portion of building, there's potential for future owner occupancy while offering some revenue to offset expenses. The property features both rear paved surface parking and convenient on-street parking at the front. Currently designed for retail/office and community purposes, its versatile layout can accommodate various uses.