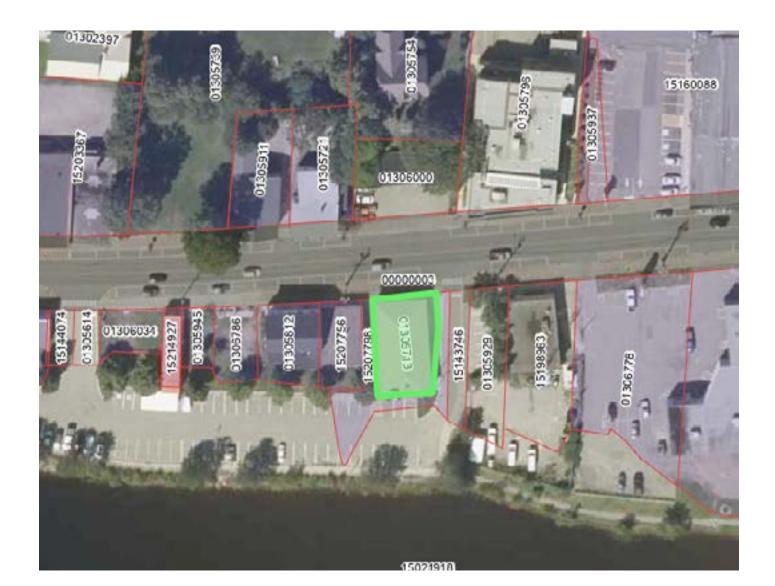

# Corner Lot Located on the Main Street of St. Stephen's Business Core

### **Property Highlights**

**\$329,000** 

Located on the main street of St. Stephen's business core, this property occupies a corner lot, boasting a well-maintained 3,281 square foot building. Current lease in place for small portion of building, there's potential for future owner occupancy while offering some revenue to offset expenses. The property features both rear paved surface parking and convenient on-street parking at the front. Currently designed for retail/office and community purposes, its versatile layout can accommodate various uses.

### **Property Details**

| LOCATION              | St. Stephen, NB        |
|-----------------------|------------------------|
| PID                   | 01305713               |
| ZONING                | Commercial             |
| LOT SIZE              | 4,639 SF or 0.10 acres |
| BUILDING AREA         | 3,281 SF               |
| PARKING               | Paved surface parking  |
| ASSESSED VALUE (2024) | \$236,300              |
| TAXES (2024)          | \$11,052.22            |
| SALE PRICE            | \$329,000              |