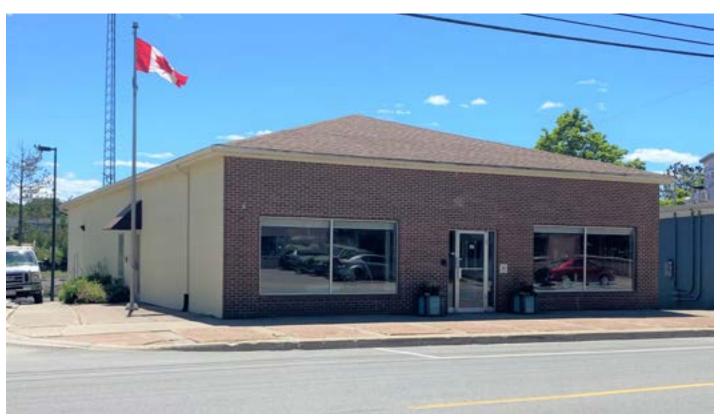

#### **Property Photos**

### **Property Highlights**

**\$329,000** 

Located on the main street of St. Stephen's business core, this property occupies a corner lot, boasting a well-maintained 3,281 square foot building. Current lease in place for small portion of building, there's potential for future owner occupancy while offering some revenue to offset expenses. The property features both rear paved surface parking and convenient on-street parking at the front. Currently designed for retail/office and community purposes, its versatile layout can accommodate various uses.