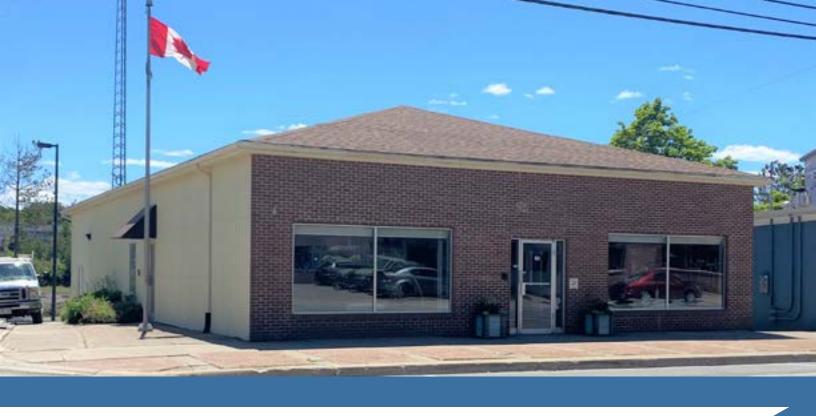

# Corner Lot Located on the Main Street of St. Stephen's Business Core

### **Property Highlights**

**\$329,000** 

Located on the main street of St. Stephen's business core, this property occupies a corner lot, boasting a well-maintained 3,281 square foot building. Current lease in place for small portion of building, there's potential for future owner occupancy while offering some revenue to offset expenses. The property features both rear paved surface parking and convenient on-street parking at the front. Currently designed for retail/office and community purposes, its versatile layout can accommodate various uses.