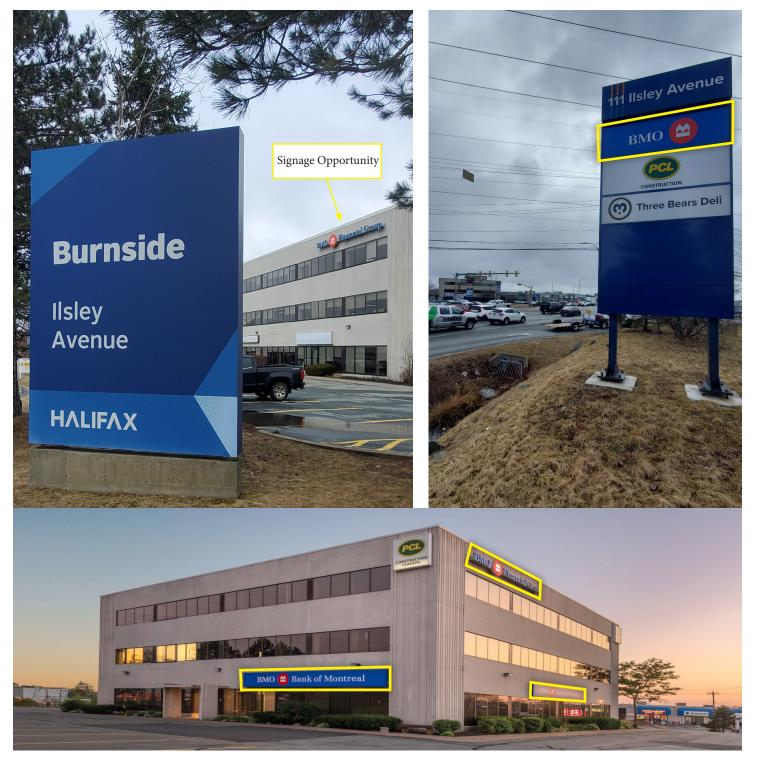

### **Signage Opportunities**

100 Main Street, Suite 2033 B2X 1R5

### **Common Area & Suite**

100 Main Street, Suite 2033 B2X 1R5