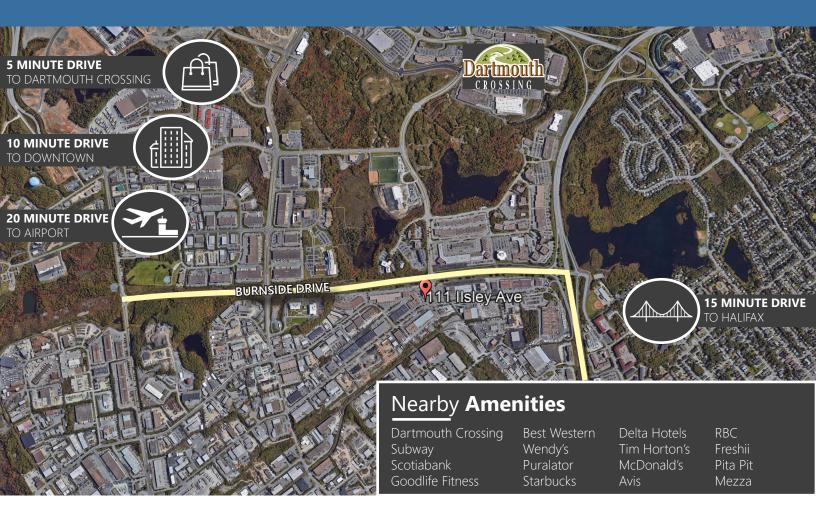

# **BASE RENT** Negotiable

111 Ilsley Avenue is located in Burnside Industrial Park with **excellent frontage** on the park's main thoroughfare leading to major highways and Halifax bridges. Located only 1km from busy retail park Dartmouth Crossing, 111 Ilsley is near a host of amenities including hotels, restaurants, athletic facilities and shopping.

This property features exceptional tenant exposure with 30,000 plus vehicles passing by per day. The available ground floor suite provides easy client access and is **ideal for a financial institution** as there is existing infrastructure for ATMs and a vault currently in the suite, see floor plan on page 5. Combined with pylon signage and on-site parking, this location checks many boxes.